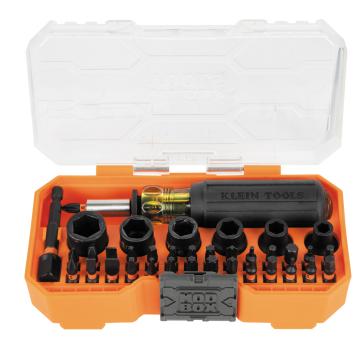

## ProFlex Impact Screwdriver Bit and Socket Set, 38-Piece

Klein Tools designed an Adjustable Screwdriver and Bit Set for the professional tradesman and do-it-yourself enthusiasts. All bits are made of high-impact rated S2 steel with an optimized torsion zone to enhance durability by absorbing impact forces. Minimal chamfering on the nut drivers hex pockets increases surface contact for better performance. All pieces fit into a durable, impact-resistant case with steel hinges, a stay-shut latch, and modular stack-ability with similar cases.

## **Specifications**

| Application:      | Impact Driving and Screwing                                    | For Use With:     | Impact Drivers                                           |
|-------------------|----------------------------------------------------------------|-------------------|----------------------------------------------------------|
| Special Features: | Proflex Torsion Zone Bits, Spring Loaded<br>Clip, Modular Case | Nut Driver Sizes: | 1/4", 5/16", 3/8", 7/16", 1/2", 9/16"                    |
| Phillips Bits:    | #0, #1, #2, #3                                                 | Slotted Bits:     | 3/16", 1/4", 5/16"                                       |
| Square Bits:      | #1, #2, #3                                                     | Hex Bits:         | 3/32", 1/8", 5/32", 3/16", 1/4", 2", 2.5", 3",<br>4", 5" |
| Combo Bits:       | C1, C2                                                         | TORX® Bits:       | T10, T15, T20, T25, T27, T30, T40                        |
| Other Bits:       | 3/8" Square Impact Adapter                                     | Material:         | S2 Tool Steel                                            |
| Magnetic:         | Yes                                                            | Overall Length:   | 7" (17.8 cm)                                             |
| Overall Height:   | 1.75" (4.5 cm)                                                 | Overall Width:    | 3.75" (9.5 cm)                                           |
| Number of Pieces: | 38                                                             | Weight:           | 1.56 lb (0.71 kg)                                        |