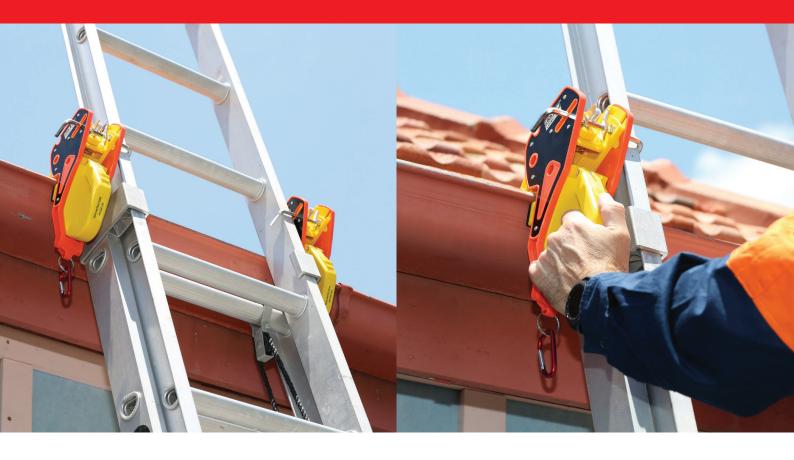

## Lock Jaw Ladder Stabiliser for Gutters **36MM-LG01**

The LG01 Lock Jaw ladder grip is a revolutionary ladder safety device. It is designed to secure your ladder to standard gutter lips with simple one-handed deployment. By locking onto the gutter lip, the LG01 prevents the ladder from sliding sideways or slipping down the gutter, therefore helping protect it from dangerous falls while working at heights. The LG01 is used by builders, professional rescue services, electrical contractors, and many other trades and home handyperson.

## **Features and Benefits**

- » Locks ladder to gutter quickly and easily with onehanded operation
- » Suited for most ladders, both single and extension and does not damage gutters
- » It prevents ladders from sliding on gutter surfaces and reduces the risk of dangerous falls
- » Lightweight and can be easily attached to a work belt or harness for easy and quick access
- » Use up to two per ladder for ultimate stability and safety
- » Compact design, which makes storing in work Ute easy and accessible