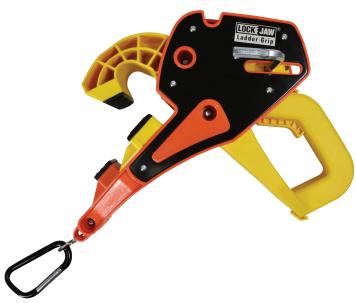

## Lock Jaw Ladder Stabiliser for Gutters **36MM-LG01**

The LG01 Lock Jaw ladder grip is a revolutionary ladder safety device. It is designed to secure your ladder to standard gutter lips with simple one-handed deployment. By locking onto the gutter lip, the LG01 prevents the ladder from sliding sideways or slipping down the gutter, therefore helping protect it from dangerous falls while working at heights. The LG01 is used by builders, professional rescue services, electrical contractors, and many other trades and home handyperson.