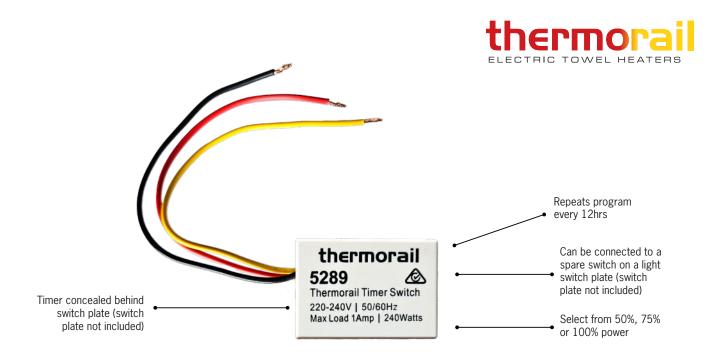

## 5289 Eco Timer

The Eco Timer is a simple timing device designed to go behind the switch plate (not included). The timer operates on a 12 hour schedule meaning it will be on at the same time morning and evening each day of the week. The programmed time can be selected for a period from 1 to 11 hours and three heat settings can be selected: 50%, 75% or 100%.