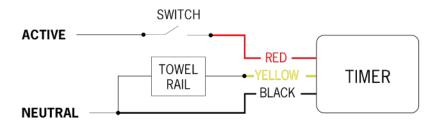

|
| Continuous         | BPT                                                                    | 125°C                                                                                                                                                    |
| 850°C              | Ambient                                                                | Tmin: 0°C, Tmax: 55°C                                                                                                                                    |
|                    | 13A 3 Years IP20 W86 x H86 x D22mm White IEC60730-2-7: 2015 Continuous | 13A  Type of Action  Operating Time  IP20  Pollution Degree  W86 x H86 x D22mm  No. of Cycle  White  PTI  IEC60730-2-7: 2015  Rated Impulse Voltage  BPT |

## Wiring diagram