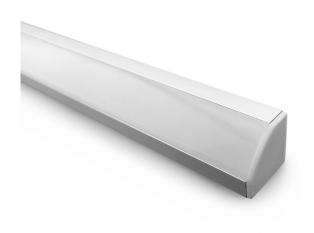

# **AT9227**

### Triangular Corner Extrusion Kit

- Suits AT9251, AT9252, AT9253 IP20 LED strips
- Suits AT9251 IP67 LED strips but requires the silicon endcaps to be trimmed
- Suits AT9256 and AT9257 Pureline LED strips
- Suits AT9208 LED strip kits
- Diffuser clips in from front
- Supplied with 2x endcaps and 2x mounting clips

#### **LINE DRAWINGS**

AT9227

Generated on 28th of January 2025 06:10:11 - Page 1