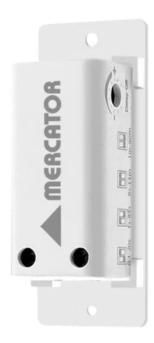

## MERCATOR

## Electronic Delay-On and Delay-Off Timer

## BET001WH

- Up to 90 mins adjustable Delay Off setting.
- 0 to 5 mins adjustable Delay On setting.
- Safety and EMC compliant.
- Compact design with a mounting plate to fit directly behind traditional switch panels.
- Compatible with most exhaust fans in the market.
- This product must be installed by a licensed electrician.
- Rotate the potentiometer to adjust the Delay setting
- Use the dip switch to select the Delay Off time range
- Mounting plate for easier installation.