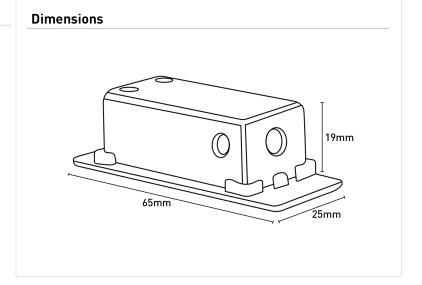

## BET001WH

- Up to 90 mins adjustable Delay Off setting.
- 0 to 5 mins adjustable Delay On setting.
- Safety and EMC compliant.
- Compact design with a mounting plate to fit directly behind traditional switch panels.
- Compatible with most exhaust fans in the market.
- This product must be installed by a licensed electrician.
- Rotate the potentiometer to adjust the Delay setting
- Use the dip switch to select the Delay Off time range
- Mounting plate for easier installation.