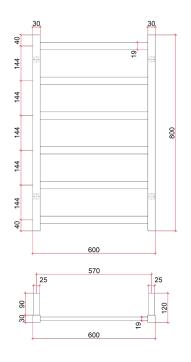

## Thermorail 240V Ladder Towel Rail

Electric Heated Towel Rail for use in bathrooms

Note: All dimensions are in millimeters (mm)

| Stock Code | Finish     | Size (mm)          | Output (W) | No. of Bars |
|------------|------------|--------------------|------------|-------------|
| BS48MB     | Matt Black | W600 x H800 x D120 | 104        | 6           |

**PLEASE NOTE:** Specifications are for information purposes only. Whilst every effort has been made to ensure the product specifications are accurate, due to continuing product development and improvement the specifications are subject to change. Specifications can be used to rough in and fit timber supports in the wall however we recommend no holes are drilled without having the product on site or verifying the details with the manufacturer. Thermogroup cannot be held liable or responsible for errors due to updated specifications.