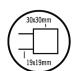

## Thermorail 240V Ladder Towel Rail

Electric Heated Towel Rail for use in bathrooms

Note: All dimensions are in millimeters (mm)

| Stock Code | Finish     | Size (mm)          | Output (W) | No. of Bars |
|------------|------------|--------------------|------------|-------------|
| BS48MB     | Matt Black | W600 x H800 x D120 | 104        | 6           |