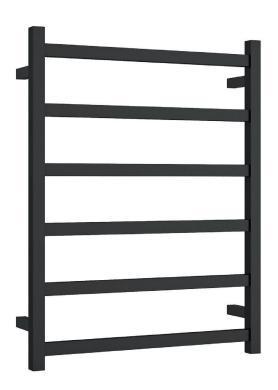

## Thermorail 240V Ladder Towel Rail

Electric Heated Towel Rail for use in bathrooms

Note: All dimensions are in millimeters (mm)

| Stock Code | Finish     | Size (mm)          | Output (W) | No. of Bars |
|------------|------------|--------------------|------------|-------------|
| BS48MB     | Matt Black | W600 x H800 x D120 | 104        | 6           |

Seven year warranty

Safe for use in bathrooms

Quality stainless steel

Dry electric element

Hardwired or plug-in

Multiflex wiring on all legs

Horizontal and vertical bar sizes

1.8m lead on rail