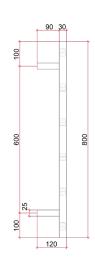

## Thermorail 240V Ladder Towel Rail

Electric Heated Towel Rail for use in bathrooms

Note: All dimensions are in millimeters (mm)

| Stock Code | Finish     | Size (mm)          | Output (W) | No. of Bars |
|------------|------------|--------------------|------------|-------------|
| BS48MB     | Matt Black | W600 x H800 x D120 | 104        | 6           |

**PLEASE NOTE:** Specifications are for information purposes only. Whilst every effort has been made to ensure the product specifications are accurate, due to continuing product development and improvement the specifications are subject to change. Specifications can be used to rough in and fit timber supports in the wall however we recommend no holes are drilled without having the product on site or verifying the details with the manufacturer. Thermogroup cannot be held liable or responsible for errors due to updated specifications.