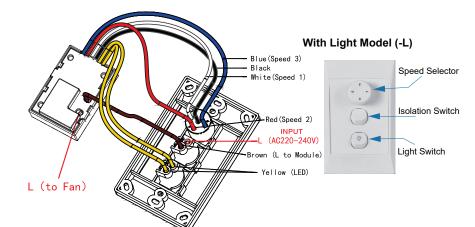

## WIRING - WITH LIGHT

**Vertair** THE AIR MOVEMENT SPECIALISTS

4 Capital Place, Carrum Downs, VIC, 3201, Australia

> T: 03 9775 0556 E: sales@ventair.com.au

LAST MODIFIED October 29, 2024 10:14 AM VA\_FleXmech\_With light Tech Sheet 28.10.24