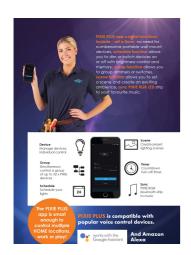

## **Design Specifications**

- Australian approved three pin portable 240V, 6A plug, compliant to AS/NZS 3105:2014, AS/NZS 60950.1:2015
- Integral USB port, 5V DC, 1.5A
- Bluetooth mesh technology, control your device with full functions of PIXIE or PIXIE Plus
- Durable polycarbonate construction, colour white, compact low profile design
- Plug output and USB port can be controlled separately
- Programmable schedules for the plug output and USB port with PIXIE or PIXIE PLUS