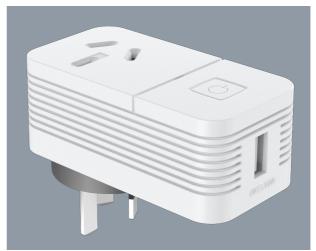

#### **PIXIE PORTABLE SMART PLUG ESS105/BT**

SMART HOME - Australian approved portable three pin 240V / 6A plug, USB port

### **Application**

Portable surface plug, with PIXIE Bluetooth connectivity, ideal for the office or home

## **Design Specifications**

- Australian approved three pin portable 240V, 6A plug, compliant to AS/NZS 3105:2014, AS/NZS 60950.1:2015
- Integral USB port, 5V DC, 1.5A
- Bluetooth mesh technology, control your device with full functions of PIXIE or PIXIE Plus
- Durable polycarbonate construction, colour white, compact low profile design
- Plug output and USB port can be controlled separately
- Programmable schedules for the plug output and USB port with PIXIE or PIXIE PLUS