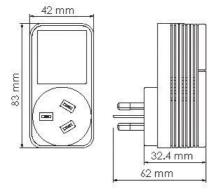

#### **Dimensions**

# **Technical Specification**

| Model No. | Description                                  | Input Voltage<br>(V/AC) | Power<br>(W) | Dim (mm)                 |
|-----------|----------------------------------------------|-------------------------|--------------|--------------------------|
| ESS105/BT | PIXIE PORTABLE SMART PLUG 240V / USB<br>PORT | 240                     | 1500         | 83(L) x 33(W) x<br>23(H) |