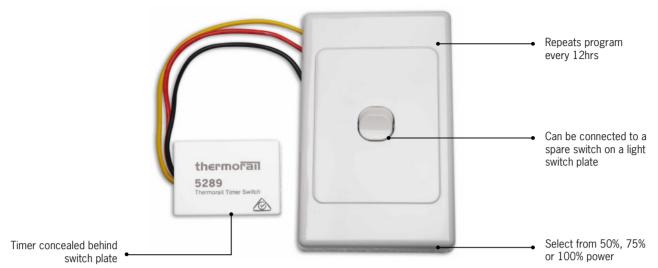

## ET12C Eco Timer

The Eco Timer is a simple timing device designed to go behind the switch plate (supplied with the timer). The timer operates on a 12 hour schedule meaning it will be on at the same time morning and evening each day of the week. The programmed time can be selected for a period from 1 to 11 hours and three heat settings can be selected: 50%, 75% or 100%.

For more details on the timer see 5289 Specification Sheet.