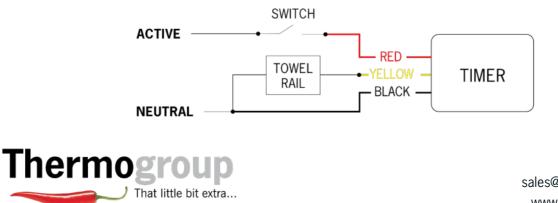

d with the timer). The timer operates on a 12 hour schedule meaning it will be on at the same time morning and evening each day of the week. The programmed time can be selected for a period from 1 to 11 hours and three heat settings can be selected: 50%, 75% or 100%.

| Technical data      |                         |
|---------------------|-------------------------|
| Supply Voltage      | 220–240V AC             |
| Maximum Load        | 1A                      |
| IP Rating           | IP30                    |
| Warranty            | 1 Year                  |
| Size (Switch Plate) | W70 x H120 x D10mm      |
| Plate complies to   | AS/NZS 3133:2013 INC A1 |
| Colour              | White                   |

For more details on the timer see 5289 Specification Sheet.

## Wiring diagram



1300 368 631 sales@thermogroup.com.au www.thermogroup.com.au