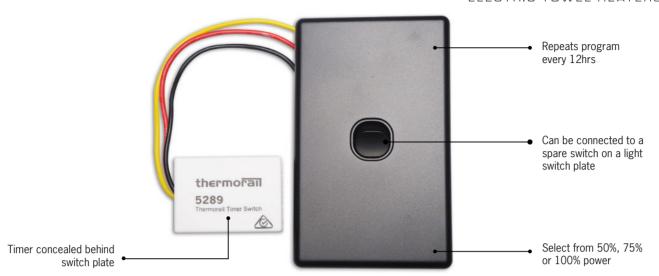

## **ET12CB Eco Timer**

The Eco Timer is a simple timing device designed to go behind the switch plate (supplied with the timer). The timer operates on a 12 hour schedule meaning it will be on at the same time morning and evening each day of the week. The programmed time can be selected for a period from 1 to 11 hours and three heat settings can be selected: 50%, 75% or 100%.

For more details on the timer see 5289 Specification Sheet.