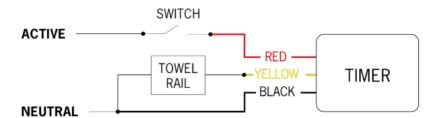

d with the timer). The timer operates on a 12 hour schedule meaning it will be on at the same time morning and evening each day of the week. The programmed time can be selected for a period from 1 to 11 hours and three heat settings can be selected: 50%, 75% or 100%.

| Technical data      |                         |
|---------------------|-------------------------|
| Supply Voltage      | 220–240V AC             |
| Maximum Load        | 1A                      |
| IP Rating           | IP30                    |
| Warranty            | 1 Year                  |
| Size (Switch Plate) | W70 x H120 x D10mm      |
| Plate complies to   | AS/NZS 3133:2013 INC A1 |
| Colour              | Black                   |

For more details on the timer see 5289 Specification Sheet.

## Wiring diagram