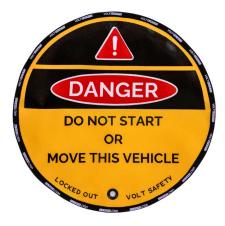

## Steering Wheel Lockout Cover -Volt Safety

Volt's Steering Wheel Lockout Cover is designed as a visual deterrent to help prevent unauthorised use of a vehicle.

If you have additional or varied requirements, please ask about our other Lockout options!

## **Key Features:**

- Colour: Yellow and black
- Size/s: 40cm diameter, 50cm diameter, 60cm diameter
- DANGER wording to indicate the possibility of injuries or death
- Suitable for cars, trucks, forklifts and other light vehicles
- Can be locked out with padlocks or hasps
- Suitable for padlock shank diameter up to 11mm
- Black rust resistant brass grommet
- Durable vinyl cover
- Easy slip on back flap to attach to the steering wheel