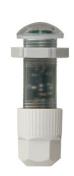

#### Accessories

Digital surface-mounted light sensor

Item no.: 9070415

Digital flush-mounted light sensor Item no.: 9070456

number of available products.