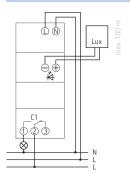

|
| LED lamp > 8 W      | 600 W                      |
| Energy saving lamps | 270 W                      |
| Inrush current      | max. 800 A / 200 µs        |
| Sensor (included)   | Flush-mounted light sensor |

| LUNA 110 plus EL                                                 |
|------------------------------------------------------------------|
| High-temperature resistant, self-<br>extinguishing thermoplastic |
| -25°C 55°C                                                       |
| IP 20                                                            |
| II, Sensor III                                                   |
| 100 m                                                            |
|                                                                  |

### Connection example



### Scale drawings



# LUNA 110 plus EL

Item no.: 1100900



#### Accessories

Digital surface-mounted light sensor

Item no.: 9070415



Digital flush-mounted light sensor Item no.: 9070456



number of available products.