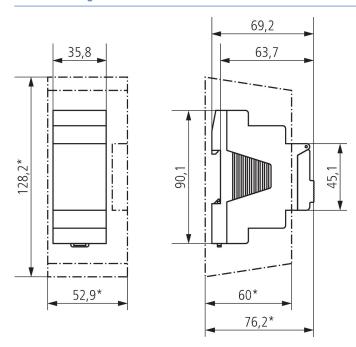

8 W      | 600 W                      |
| Energy saving lamps | 270 W                      |
| Inrush current      | max. 800 A / 200 µs        |
| Sensor (included)   | Flush-mounted light sensor |

| LUNA 110 plus EL                                                 |
|------------------------------------------------------------------|
| High-temperature resistant, self-<br>extinguishing thermoplastic |
| -25°C 55°C                                                       |
| IP 20                                                            |
| II, Sensor III                                                   |
| 100 m                                                            |
|                                                                  |

### Connection example



### Scale drawings



# LUNA 110 plus EL

Item no.: 1100900



#### Accessories

Digital surface-mounted light sensor

Item no.: 9070415



Digital flush-mounted light sensor Item no.: 9070456



number of available products.