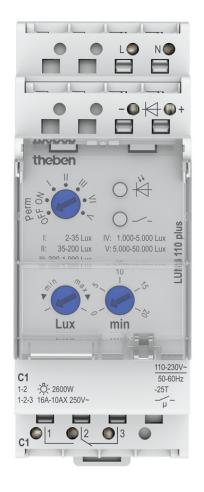

### Description

- Adjustable On and Off switching delay
- Display of channel and switching status
- DuoFix load line connections
- Extended brightness level and adjustable delay time
- Zero-cross switching to avoid wear and tear to relay contact and lamp for prolonged service life
- Permanent OFF and permanent ON function can be set on the potentiometer
- Test function
- Freely adjustable switching brightness
- Analogue twilight switch
- External light sensor included in delivery

#### Technical data

|                          | LUNA 110 plus EL                     |
|--------------------------|--------------------------------------|
| Operating voltage        | 110 V AC - 230 V AC                  |
| Frequency                | 50 - 60 Hz                           |
| Number of channels       | 1                                    |
| Stand-by consumption     | ~0.4 W                               |
| Setting range brightness | 2 - 50000 lx                         |
| Switch-on delay          | 0 - 20 min                           |
| Switch-off delay         | 0 - 20 min                           |
| Type of contact          | Changeover contact                   |
| Switching output         | Switching of various phases, no SELV |

|                                | LUNA 110 plus EL                                            |
|--------------------------------|-------------------------------------------------------------|
| Width                          | 2 modules                                                   |
| Installation type              | DIN rail                                                    |
| Type of connection             | DuoFix spring terminals                                     |
| Keyboards                      | 3 potentiometers                                            |
| Switching capacity             | 16 A at 250 V AC, cos φ = 1, 16 AX<br>Fluorescent lamp load |
| Incandescent/halogen lamp load | 2600 W                                                      |
| Halogen lamp load              | 2600 W                                                      |
| LED lamp < 2 W                 | 50 W                                                        |

#### Technical data

|                     | LUNA 110 plus EL           |
|---------------------|----------------------------|
| LED lamp 2-8 W      | 600 W                      |
| LED lamp > 8 W      | 600 W                      |
| Energy saving lamps | 270 W                      |
| Inrush current      | max. 800 A / 200 µs        |
| Sensor (included)   | Flush-mounted light sensor |

| LUNA 110 plus EL                                                 |
|------------------------------------------------------------------|
| High-temperature resistant, self-<br>extinguishing thermoplastic |
| -25°C 55°C                                                       |
| IP 20                                                            |
| II, Sensor III                                                   |
| 100 m                                                            |
|                                                                  |