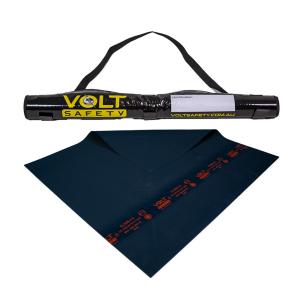

## Insulated Mat Kit Class 4 36kV AS/NZS IEC 61111 - Volt Safety

The Electrical insulated mat isolates the operator from the ground and protects the worker from ground potential.

Convenient mat roll-up carry bag protects insulated mats and extends the life of your insulated mat. Protects your insulated mat from foreign objects that can damage the integrity of the insulated mat. Insulated mats can be rolled into this bag, which reduces the storage space required. The bag comes with a strong carry strap.

#### Insulated Mat

Size: 1m x 1m

Class: Class 4 36000V

■ Thickness: 5mm

Weight: 8.6kg per meter

Colour: Grey

 Manufactured with EPDM rubber to ensure flexibility and protection against ozone cracking

Anti-slip finish on both sides

### Mat Roll-Up Style Bag

∘ Length: 1.07m Colour: Black

Made from non conductive heavy duty PVC

Durable carry strap