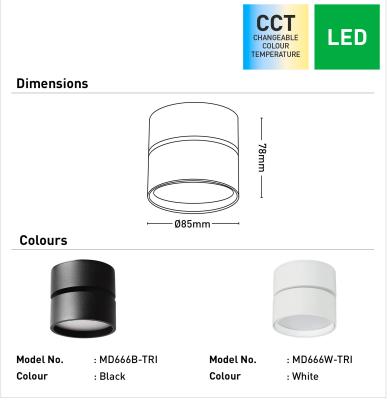

## MD666B-TRI

- 12W LED surface mount single head downlight with Integrated driver
- IP20 rated
- Switch between 3000K/4000K/5700K
- Features include ability to rotate and tilt
- Beam Angle 100°
- Multi-directional adjustment
- Hardwire, Aluminum Die-cast Body
- 3 year warranty can be used for commercial application
- Suitable for a range of indoor settings, offering both functionality and style.

| Beam Angle         | 100°              |
|--------------------|-------------------|
| Colour Temperature | 3000K/4000K/5700K |
| Cri                | >80               |
| Dimmable           | No                |
| Globe Included     | Yes               |
| Globe Type         | Integrated LED    |
| Ip Rating          | IP20              |
| Lumens             | 800lm/900lm/850lm |
| Model              | MD666W-TRI        |
| Warranty           | 3 Year            |
| Wattage            | 12W               |