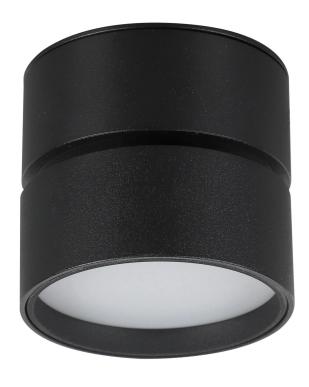

## Diaz 12W Tri-Colour Surface Mount Downlight

## MD666B-TRI

- 12W LED surface mount single head downlight with Integrated driver
- IP20 rated
- Switch between 3000K/4000K/5700K
- Features include ability to rotate and tilt
- Beam Angle 100°
- Multi-directional adjustment
- Hardwire, Aluminum Die-cast Body
- 3 year warranty can be used for commercial application
- Suitable for a range of indoor settings, offering both functionality and style.