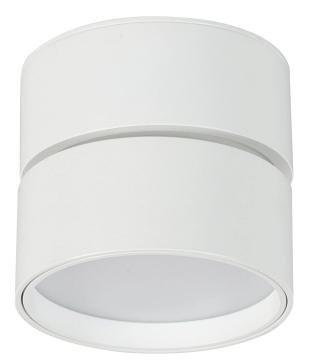

## **Diaz 12W Tri-Colour Surface Mount** Downlight

## MD666W-TRI

- 12W LED surface mount single head downlight with Integrated driver
- IP20 rated
- Switch between 3000K/4000K/5700K
- Features include ability to rotate and tilt
- Beam Angle 100° ٠
- Multi-directional adjustment •
- Hardwire, Aluminum Die-cast Body •
- 3 year warranty can be used for commercial application
- Suitable for a range of indoor settings, offering both functionality and style.

| Beam Angle         | 100°              | CHANGEABLE<br>COLOUR<br>TEMPERATURE |
|--------------------|-------------------|-------------------------------------|
| Colour Temperature | 3000K/4000K/5700K |                                     |
| Cri                | >80               |                                     |
| Dimmable           | No                | Dimensions                          |
| Globe Included     | Yes               |                                     |
| Globe Type         | Integrated LED    | 78                                  |
| Ip Rating          | IP20              | 78mm -                              |
| Lumens             | 800lm/900lm/850lm |                                     |
| Model              | MD666W-TRI        | Ø85mm                               |
| Warranty           | 3 Year            | Colours                             |
| Wattage            | 12W               |                                     |