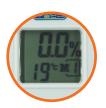

## **Features**

- Selection of 4 grades of wood and 3 grades for construction material
- Simultaneously displays moisture percentage and temperature
- Data lock
- Backlit display

| Function              | Range                                                                                                |
|-----------------------|------------------------------------------------------------------------------------------------------|
| Wood                  | 6.0% - 39.0% (Grade 1)<br>7.0% - 48.0% (Grade 2)<br>8.5% - 55.0% (Grade 3)<br>9.5% - 65.0% (Grade 4) |
| Construction Material | 0.0% - 7.9% (Grade 5)<br>0.0% - 8.5% (Grade 6)<br>0.0% - 15.2% (Grade 7)                             |
| Temperature           | 0°C to 50°C                                                                                          |
| Display               | Simultaneous Backlit LCD Display                                                                     |
| Auto Power Off        | 10 minutes approx.                                                                                   |
| Batteries             | 2x AAA                                                                                               |
| Dimensions            | 94 x 43 x 25mm                                                                                       |
| Weight                | 45g                                                                                                  |