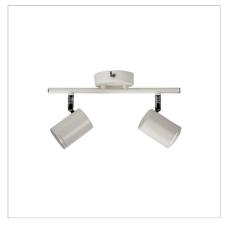

## **BARIL 2 LIGHT**

SKU:OL58611/2WH

The BARIL adjustable spotlight is supplied without a globe, allowing you to choose whichever type you prefer. A variety of LED GU10 replaceable globes are suitable. The BARIL is available in many configurations to suit most applications.