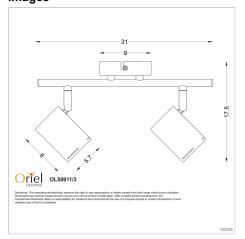

## **Additional information**

| Brand                   | Oriel Lighting  |
|-------------------------|-----------------|
| Colour                  | White           |
| Globe Qty               | 2               |
| Globe Type              | GU10            |
| Max. Wattage            | 35w             |
| Globe Included          | NO              |
| Recommended Globe       | A-LED-690754060 |
| Voltage                 | 240V            |
| Overall Height          | 17.5            |
| Overall Width           | 30              |
| Overall Depth           | 9               |
| Fitting Length          | 30              |
| Fitting Backplate       | 9               |
| Fitting Projection      | 17.5            |
| Fitting Other Dimension | Spot 8×6        |
| Primary Material        | METAL           |
| Supplier Code           | OL58611/2WH     |
| UPI                     | 9324879204729   |
|                         | ·               |

## **Images**

Unless stated, fittings do not include globes (bulbs). No representations are made as to the suitability of this product for your application. All fixed lights (other than DIY lights) should be installed by a licensed electrical contractor. Due to continuing product development, some specifications may change over time. Refer to our detailed Terms and Conditions, online at: www.oriel-lighting.com.au | Details and specifications are current at the time of printing, and with constant product development, subject to change.