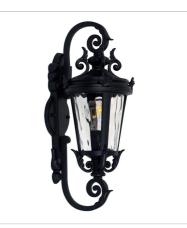

## **ALBION WALL**

SKU:OL7381BK

The ALBION outdoor wall light adds character to any outdoor space. Designed for porches, patios, and entryways, the Albion provides warm, ambient lighting while enhancing street appeal. Crafted from die-cast aluminium finished in matt black. The clear obscure glass is beautiful and is best paired with a filament LED globe (sold separately).