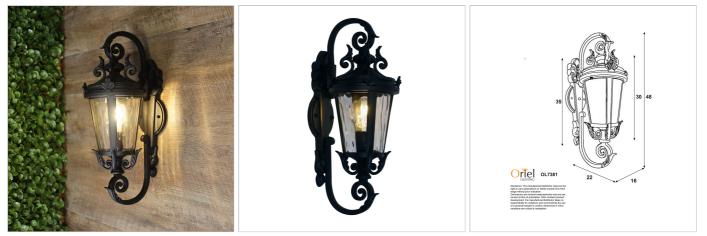

## **ALBION WALL**

SKU:OL7381BK

The ALBION outdoor wall light adds character to any outdoor space. Designed for porches, patios, and entryways, the Albion provides warm, ambient lighting while enhancing street appeal. Crafted from die-cast aluminium finished in matt black. The clear obscure glass is beautiful and is best paired with a filament LED globe (sold separately).

## Additional information

| 1                              |
|--------------------------------|
| 2.0 kg                         |
| 19.0 × 23.0 × 50.0 cm          |
| Oriel Lighting                 |
| BLACK                          |
| 1                              |
| E27                            |
| 60W                            |
| NO                             |
| A-LED-21104227                 |
| 240V                           |
| 48                             |
| 16                             |
| 22                             |
| H35 W11                        |
| IP44                           |
| OL7381BK                       |
| 9324879226493                  |
| 12 Month Replacement Guarantee |
|                                |