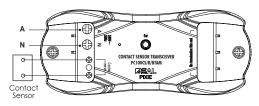

|------------------------------|
| PC206GD/R/BTAM | GATE & DOOR<br>CONTROL | 240/50            | Max. 0.5             | 110 x 40 x 26                | Bluetooth Mesh<br>Technology |













# PIXIE CONTACT SENSOR TRANSCEIVER PC100CS/R/BTAM

SMART HOME receives contact sensor status and report to PIXIE system

# **Application**

Ideal for residential and commercial applications where monitoring door/window's open/close status is required, ideal for security

# Design Specifications Buttons and terminals

- Connect with 1 contact sensor/reed switch (sold separately), monitor live status
- Trigger events within PIXIE system
- Trigger events of other system (3rd party integration required)
- Double insulated

# Power Input (240V~50Hz) Contact Sensor Input LED Indicator

# Wiring diagram



# **Technical Specifications**

| Model No.      | Description                   | Input<br>(V)/(Hz) | Standby<br>Power (W) | Dimensions<br>(L x W x H mm) | Wireless                     |
|----------------|-------------------------------|-------------------|----------------------|------------------------------|------------------------------|
| PC100CS/R/BTAM | CONTACT SENSOR<br>TRANSCEIVER | 240/50            | Max. 0.5             | 110 x 40 x 26                | Bluetooth Mesh<br>Technology |

For terms of catalogue data use, refer to INDEX



576

sal.net.au