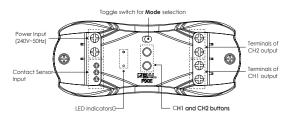

### **Buttons and terminals**

### **Design Specifications**

- Operates with up to 2 contact sensors/reed switch (sold separately), to monitor the open/ close status, and control up to 2 garage doors
- Double insulated
- Designed with two test buttons and LED indicators for easy commissioning