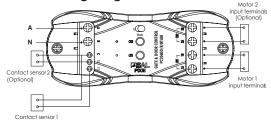

# PIXIE GATE & DOOR CONTROL PC206GD/R/BTAM

SMART HOME gate and garage door control for diverse applications

# **Application**

Ideal for motorised gate, garage door control or other applications that requires dry contact signal to open/close and contact sensor to monitor the open/close status



### **Design Specifications**

- Operates with up to 2 contact sensors/reed switch (sold separately), to monitor the open/ close status, and control up to 2 garage doors
- Double insulated
- Designed with two test buttons and LED indicators for easy commissioning



### **Buttons and terminals**



# Wiring diagram



## **Technical Specifications**

| Model No.      | Description            | Input<br>(V)/(Hz) | Standby<br>Power (W) | Dimensions<br>(L x W x H mm) | Wireless                     |
|----------------|------------------------|-------------------|----------------------|------------------------------|------------------------------|
| PC206GD/R/BTAM | GATE & DOOR<br>CONTROL | 240/50            | Max. 0.5             | 110 x 40 x 26                | Bluetooth Mesh<br>Technology |













# PIXIE CONTACT SENSOR TRANSCEIVER PC100CS/R/BTAM

SMART HOME receives contact sensor status and report to PIXIE system

# **Application**

Ideal for residential and commercial applications where monitoring door/window's open/close status is required, ideal for security

# Design Specifications Buttons a