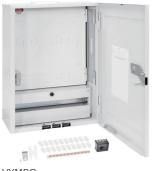

## Product data sheet **VYMBQ**

VYMBQ

## main Queensland enclosure

**Technical properties** 

## Installation, mounting

| Mounting on               | Surface mounting |
|---------------------------|------------------|
| Equipment                 |                  |
| Has mounting plate        | No               |
| Capacity                  |                  |
| Number of modules         | 24               |
| Dimensions                |                  |
| Height                    | 688 mm           |
| Width                     | 488 mm           |
| Cover, door               |                  |
| Number of cabinet doors   | 1                |
| Door/cover is transparent | No               |
| Materials                 |                  |
| Material                  | Steel            |
| RAL code                  | 7035             |
| Colour                    | Light grey       |
| Safety                    |                  |
|                           |                  |

## Protection classIsolation class IImpact resistance IKIK05Ingress Protection (IP) classIP23Locking typeSnap on lock, Without lock

Subject to technical modifications