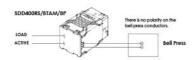

Dim (mm)              | Dimmable |
|---------|---------------|--------------|-------------|-----------------------|----------|
|         | SDD400RS/BTAM | 150          | GREY        | 42(L) × 24(W) × 24(H) | YES      |

Due to continued product and technology enhancements, data sourced from sal.net.au shall not form part of any contract and or technical performance guarantee unless expressly confirmed in writing by SAL at the time of order. Products are sold in accordance with SAL Terms and Conditions of sale and all images shown are for illustration purposes only and may vary from the actual colour or finish. Unless specifically stated, all IP ratings nominated for Interior products are from "below the ceiling".









# **Dimensions**

#### SDD400RS/BTAM/BP - Standard wiring diagram