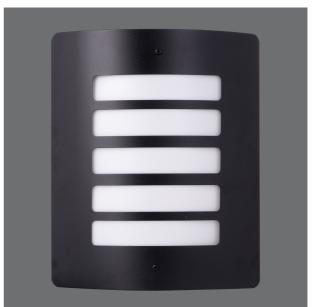

#### **MOD SE7013 - E27 BASE**

Decorative IP44 architectural LED wall mount luminaire - E27 lamp base

## **Design Specifications**

- Stainless steel face panel
- Powder coated finish (SE7013 BK)
- Opal acrylic diffuser
- E27 lamp base
- Lamp NOT included
- Lamp options LG5, LG9, LGS4, LGS8, LGS10, LGS14D, LT407, LT409