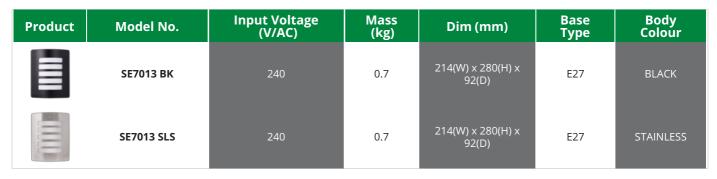

#### **MOD SE7013 - E27 BASE**

Decorative IP44 architectural LED wall mount luminaire - E27 lamp base

## **Design Specifications**

- Stainless steel face panel
- Powder coated finish (SE7013 BK)
- Opal acrylic diffuser
- E27 lamp base
- Lamp NOT included
- Lamp options LG5, LG9, LGS4, LGS8, LGS10, LGS14D, LT407, LT409