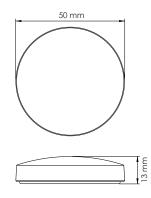

#### **Dimensions**

#### **Technical Specifications**

| Model No. | Description                         | Battery  | Dimension<br>(L x W x H mm) | Wireless                     |
|-----------|-------------------------------------|----------|-----------------------------|------------------------------|
| SMC3BTAS  | MULTIFUNCTION REMOTE CONTROL BUTTON | CR2032X1 | 50 x 50 x 13                | Bluetooth Mesh<br>Technology |