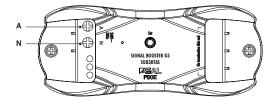

less                     |
|-----------|-------------------------------------|----------|-----------------------------|------------------------------|
| SMC3BTAS  | MULTIFUNCTION REMOTE CONTROL BUTTON | CR2032X1 | 50 x 50 x 13                | Bluetooth Mesh<br>Technology |













### PIXIE SIGNAL BOOSTER G3 SGB3BTAS

SMART HOME PIXIE wireless signal extender



#### **Application**

Ideal for residential and commercial solution designs, where signal coverage is required to be enhanced

#### **Buttons and terminals**

#### **Design Specifications**

- Significantly expands the PIXIE wireless signal coverage to address large or complex building structures and multi level installations
- Simple for wiring and programming

# Power Input (240V~50Hz) LED Indicator

#### Wiring diagram





#### **Technical Specifications**

| Model No. | Description                | Input<br>(V)/(Hz) | Standby<br>Power (W) | Dimensions<br>(L x W x H mm) | Wireless                     |
|-----------|----------------------------|-------------------|----------------------|------------------------------|------------------------------|
| SGB3BTAS  | PIXIE SIGNAL<br>BOOSTER G3 | 240/50            | Max. 0.5             | 110 x 40 x 26                | Bluetooth Mesh<br>Technology |

For terms of catalogue data use, refer to INDEX



sal.net.au