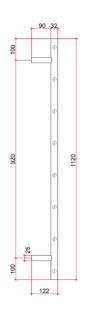

## **Thermorail 240V Ladder Towel Rail**

Electric Heated Towel Rails for use in bathrooms

Note: All dimensions are in millimeters (mm)

| Stock Code | Finish                   | Size (mm)           | Output (W) | No. of Bars |
|------------|--------------------------|---------------------|------------|-------------|
| SR17M      | Polished Stainless Steel | W400 x H1120 x D122 | 65         | 8           |