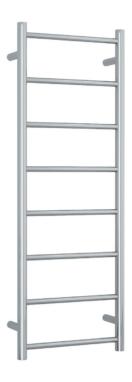

## **Thermorail 240V Ladder Towel Rail**

Electric Heated Towel Rails for use in bathrooms

Note: All dimensions are in millimeters (mm)

| Stock Code | Finish                   | Size (mm)           | Output (W) | No. of Bars |
|------------|--------------------------|---------------------|------------|-------------|
| SR17M      | Polished Stainless Steel | W400 x H1120 x D122 | 65         | 8           |

Ten year warranty

Multiflex wiring on all legs

Safe for use in bathrooms

Horizontal and vertical bar sizes

Quality stainless steel

Hardwired or plug-in

Dry electric element

1.8m lead on rail