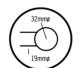

## **Thermorail 240V Ladder Towel Rail**

Electric Heated Towel Rails for use in bathrooms

Note: All dimensions are in millimeters (mm)

| Stock Code | Finish                   | Size (mm)           | Output (W) | No. of Bars |
|------------|--------------------------|---------------------|------------|-------------|
| SR17M      | Polished Stainless Steel | W400 x H1120 x D122 | 65         | 8           |