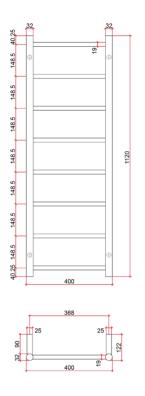

## **Thermorail 240V Ladder Towel Rail**

Electric Heated Towel Rails for use in bathrooms

Note: All dimensions are in millimeters (mm)

| Stock Code | Finish                   | Size (mm)           | Output (W) | No. of Bars |
|------------|--------------------------|---------------------|------------|-------------|
| SR17M      | Polished Stainless Steel | W400 x H1120 x D122 | 65         | 8           |