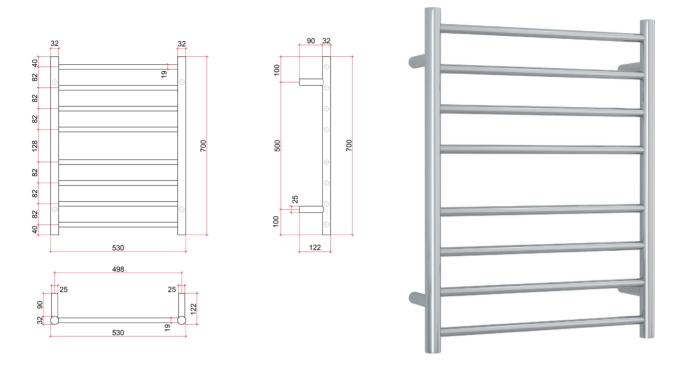

## **Thermorail 240V Ladder Towel Rail**

Electric Heated Towel Rail for use in bathrooms

Note: All dimensions are in millimeters (mm)

| Stock Code | Finish                   |        | Size (mm)         | Output (W)                  | No. of Bars |
|------------|--------------------------|--------|-------------------|-----------------------------|-------------|
| SR23M      | Polished Stainless Steel |        | W530 x H700 x D12 | 22 76                       | 8           |
|            |                          |        |                   |                             |             |
| (1)        | $\hat{\mathcal{L}}$      | IDSS   | (30               | $\left( \frac{1}{2}\right)$ | 1011        |
| (1)        | <i>J)</i>                | (IPSS) | (30               | (24                         | 100)        |