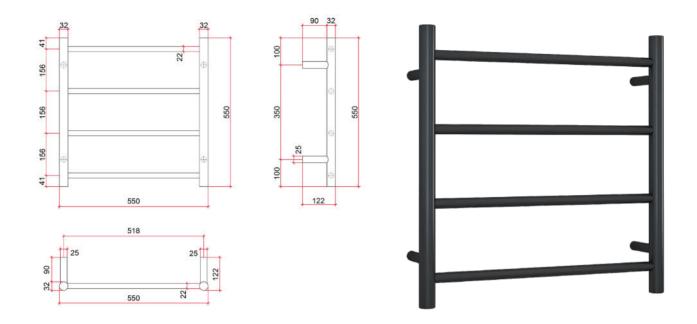

## **Thermorail 12V Ladder Towel Rail**

Electric Heated Towel Rail for use in bathrooms

Note: All dimensions are in millimeters (mm)

| Stock Code | Finish                 | S                                           | ize (mm)                                    | Output (W)                                  | No. of Bars |
|------------|------------------------|---------------------------------------------|---------------------------------------------|---------------------------------------------|-------------|
| SR2512B    | Matt Black             | W550 x                                      | (H550 x D122                                | 70                                          | 4           |
|            | 7<br>en year<br>rranty | IP55<br>Safe for use<br>in bathrooms        | (304)<br>Quality stainless<br>steel         | Safe for<br>wet ar                          | use in      |
|            | led wiring<br>all legs | <b>Horizontal and</b><br>vertical bar sizes | Transformer included<br>(12 month warranty) | (← <u>1.5m</u><br>d <u>1.5m</u> le<br>on ra | ead         |