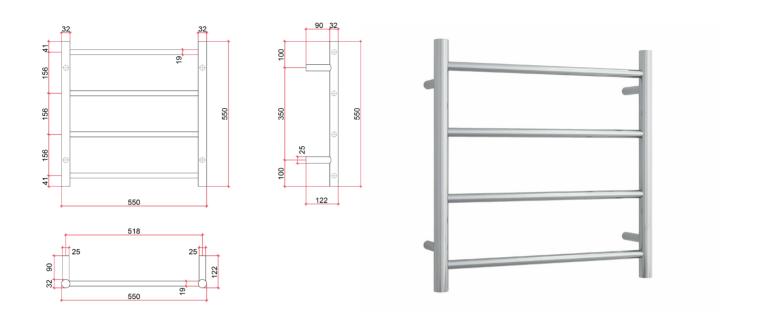

## **Thermorail 240V Ladder Towel Rail**

Electric Heated Towel Rail for use in bathrooms

Note: All dimensions are in millimeters (mm)

| Stock Code | Finish                   | Size (mm)          | Output (W) | No. of Bars |
|------------|--------------------------|--------------------|------------|-------------|
| SR25M      | Polished Stainless Steel | W550 x H550 x D122 | 41         | 4           |