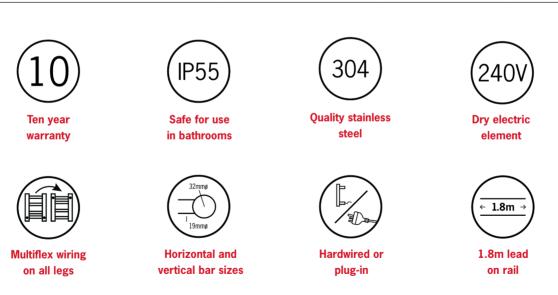

## **Thermorail 240V Ladder Towel Rail**

Electric Heated Towel Rail for use in bathrooms

Note: All dimensions are in millimeters (mm)

| Stock Code | Finish                   | Size (mm)          | Output (W) | No. of Bars |
|------------|--------------------------|--------------------|------------|-------------|
| SR25M      | Polished Stainless Steel | W550 x H550 x D122 | 41         | 4           |