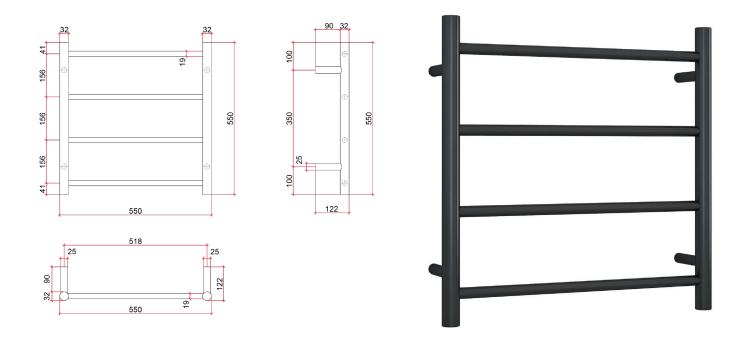

## Thermorail 240V Ladder Towel Rail

Electric Heated Towel Rail for use in bathrooms

Note: All dimensions are in millimeters (mm)

| Stock Code Finish |            | Size (mm)          |  | Output (W) | No. of Bars |
|-------------------|------------|--------------------|--|------------|-------------|
| SR25MB            | Matt Black | W550 x H550 x D122 |  | 54         | 4           |
|                   | _          |                    |  |            | _           |