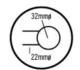

## **Thermorail 12V Ladder Towel Rail**

Electric Heated Towel Rail for use in bathroom

Note: All dimensions are in millimeters (mm)

| Stock Code | Finish             |       | Size      | (mm)      | Output (W) | No. of Bars |
|------------|--------------------|-------|-----------|-----------|------------|-------------|
| SR4412     | Polished Stainless | Steel | W600 x H8 | 00 x D122 | 90         | 7           |
|            |                    |       |           |           |            |             |