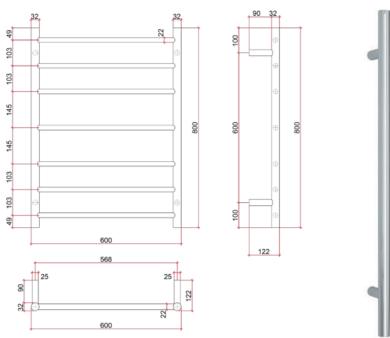

## **Thermorail 12V Ladder Towel Rail**

Electric Heated Towel Rail for use in bathroom

Note: All dimensions are in millimeters (mm)

| Stock Code | Finish             |       | Size      | (mm)      | Output (W) | No. of Bars |
|------------|--------------------|-------|-----------|-----------|------------|-------------|
| SR4412     | Polished Stainless | Steel | W600 x H8 | 00 x D122 | 90         | 7           |
|            |                    |       |           |           |            |             |