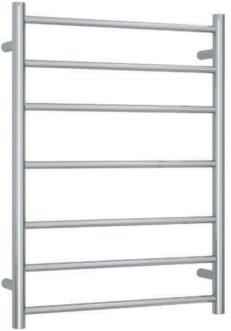

## **Thermorail 12V Ladder Towel Rail**

Electric Heated Towel Rail for use in bathroom

Note: All dimensions are in millimeters (mm)

| Stock Code | Finish             |       | Size      | (mm)      | Output (W) | No. of Bars |
|------------|--------------------|-------|-----------|-----------|------------|-------------|
| SR4412     | Polished Stainless | Steel | W600 x H8 | 00 x D122 | 90         | 7           |
|            |                    |       |           |           |            |             |

Ten year warranty

Safe for use in bathrooms

Quality stainless steel

Safe for use in wet areas

Concealed wiring on all legs

Transformer included (12 month warranty)

Horizontal and vertical bar sizes

1.5m lead on rail