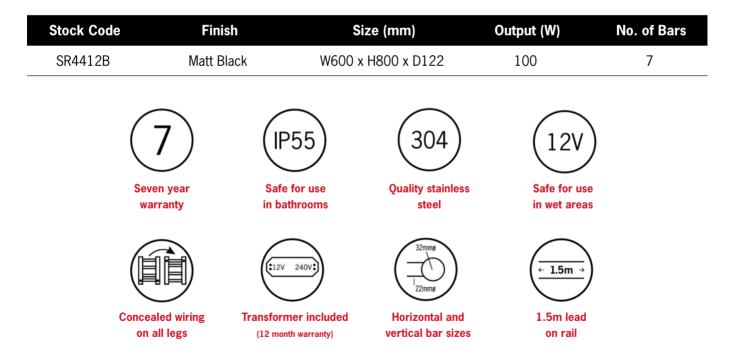

## **Thermorail 12V Ladder Towel Rail**

Electric Heated Towel Rail for use in bathrooms

Note: All dimensions are in millimeters (mm)

PLEASE NOTE: Specifications are for information purposes only. Whilst every effort has been made to ensure the product specifications are accurate, due to continuing product development and improvement the specifications are subject to change. Specifications can be used to rough in and fit timber supports in the wall however we recommend no holes are drilled without having the product on site or verifying the details with the manufacturer. Thermogroup cannot be held liable or responsible for errors due to updated specifications.