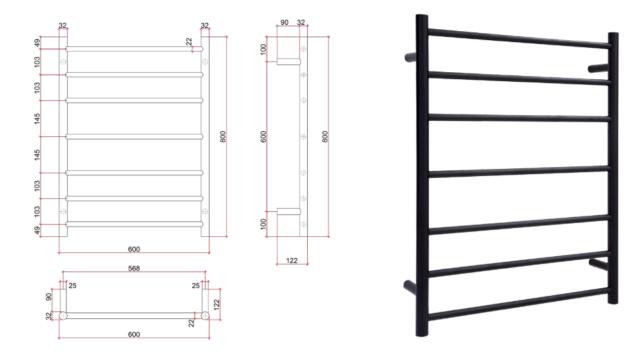

## **Thermorail 12V Ladder Towel Rail**

Electric Heated Towel Rail for use in bathrooms

Note: All dimensions are in millimeters (mm)

PLEASE NOTE: Specifications are for information purposes only. Whilst every effort has been made to ensure the product specifications are accurate, due to continuing product development and improvement the specifications are subject to change. Specifications can be used to rough in and fit timber supports in the wall however we recommend no holes are drilled without having the product on site or verifying the details with the manufacturer. Thermogroup cannot be held liable or responsible for errors due to updated specifications.