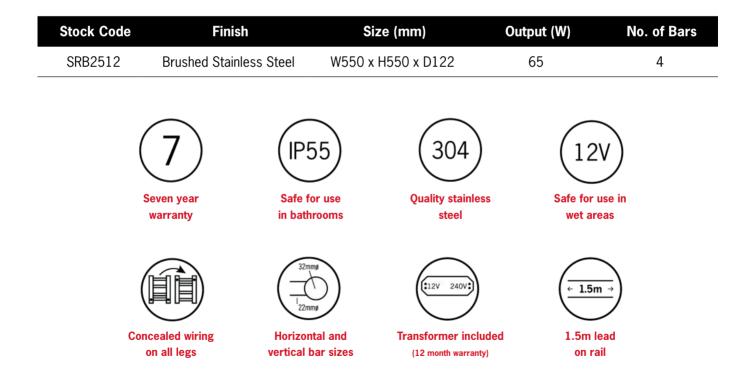

## **Thermorail 12V Ladder Towel Rail**

Electric Heated Towel Rail for use in bathrooms

Note: All dimensions are in millimeters (mm)

PLEASE NOTE: Specifications are for information purposes only. Whilst every effort has been made to ensure the product specifications are accurate, due to continuing product development and improvement the specifications are subject to change. Specifications can be used to rough in and fit timber supports in the wall however we recommend no holes are drilled without having the product on site or verifying the details with the manufacturer. Thermogroup cannot be held liable or responsible for errors due to updated specifications.