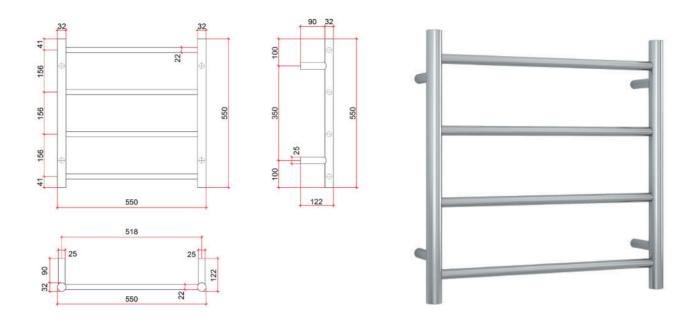

## **Thermorail 12V Ladder Towel Rail**

Electric Heated Towel Rail for use in bathrooms

Note: All dimensions are in millimeters (mm)

PLEASE NOTE: Specifications are for information purposes only. Whilst every effort has been made to ensure the product specifications are accurate, due to continuing product development and improvement the specifications are subject to change. Specifications can be used to rough in and fit timber supports in the wall however we recommend no holes are drilled without having the product on site or verifying the details with the manufacturer. Thermogroup cannot be held liable or responsible for errors due to updated specifications.