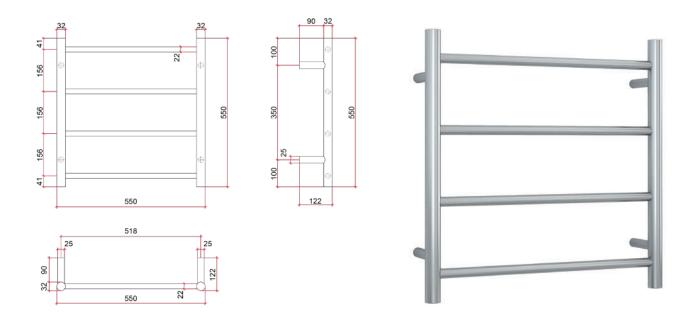

## Thermorail 240V Ladder Towel Rail

Electric Heated Towel Rail for use in bathrooms

Note: All dimensions are in millimeters (mm)

| Stock Code | Finish                  | Size (mm)          | Output (W) | No. of Bars |
|------------|-------------------------|--------------------|------------|-------------|
| SRB25M     | Brushed Stainless Steel | W550 x H550 x D122 | 41         | 4           |