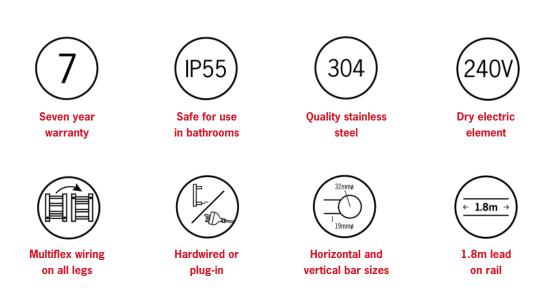

## Thermorail 240V Ladder Towel Rail

Electric Heated Towel Rail for use in bathrooms

Note: All dimensions are in millimeters (mm)

| Stock Code | Finish                  | Size (mm)          | Output (W) | No. of Bars |
|------------|-------------------------|--------------------|------------|-------------|
| SRB25M     | Brushed Stainless Steel | W550 x H550 x D122 | 41         | 4           |