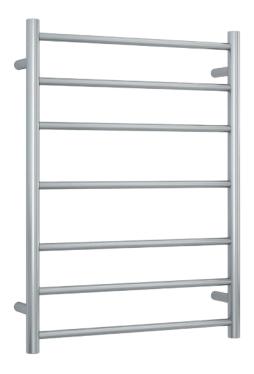

## Thermorail 240V Ladder Towel Rail

Electric Heated Towel Rail for use in bathrooms

Note: All dimensions are in millimeters (mm)

| Stock Code | Finish                  | Size (mm)          | Output (W) | No. of Bars |
|------------|-------------------------|--------------------|------------|-------------|
| SRB44M     | Brushed Stainless Steel | W600 x H800 x D122 | 80         | 7           |

Seven year warranty

Safe for use in bathrooms

Quality stainless steel

Dry electric element

Hardwired of plug-in

Multiflex wiring on all legs

Horizontal and vertical bar sizes

1.8m lead on rail