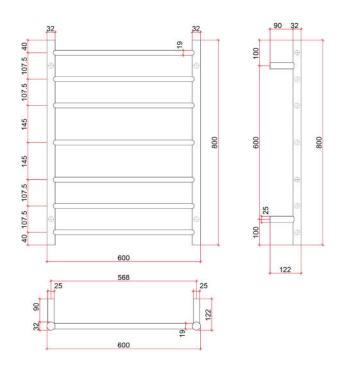

## Thermorail 240V Ladder Towel Rail

Electric Heated Towel Rail for use in bathrooms

Note: All dimensions are in millimeters (mm)

| Stock Code | Finish                  | Size (mm)          | Output (W) | No. of Bars |
|------------|-------------------------|--------------------|------------|-------------|
| SRB44M     | Brushed Stainless Steel | W600 x H800 x D122 | 80         | 7           |