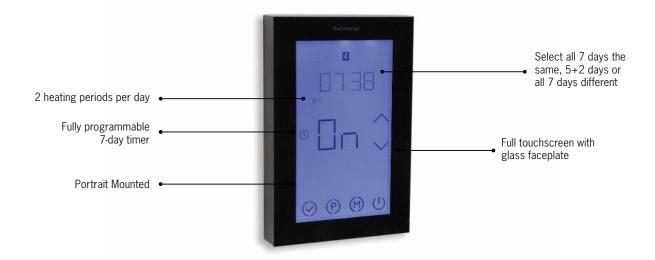

## **TRTSB 7 Day Touchscreen Timer**

The TRTSB Thermorail Timer is a digital touchscreen timer ideal for controlling Thermorails. With the TRTS Thermorail Timer you have the ability to program each day individually or 7 days the same or program week days to one schedule and weekends different. This timer has 4 switching times (2on/2off) per day and is simple to program with large easy to read characters.

| Technical data |                                 |
|----------------|---------------------------------|
| Supply voltage | 220-240V AC                     |
| Maximum Load   | 16A                             |
| Warranty       | 2 Years                         |
| IP Rating      | IP20                            |
| Size           | W80 x H120 x D45 (25mm in wall) |
| Colour         | Black                           |
| Orientation    | Portrait                        |
|                |                                 |