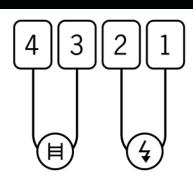

## Wiring diagram

- 1 220-240V AC Supply Live
- 2 220-240V AC Supply Neutral
- 3 Thermorail Neutral
- 4 Thermorail Live