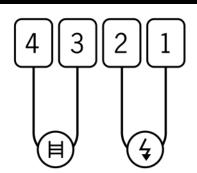

## Wiring diagram

- 1 220-240V AC Supply Neutral
- 2 220-240V AC Supply Live
- 3 Thermorail Live
- 4 Thermorail Neutral