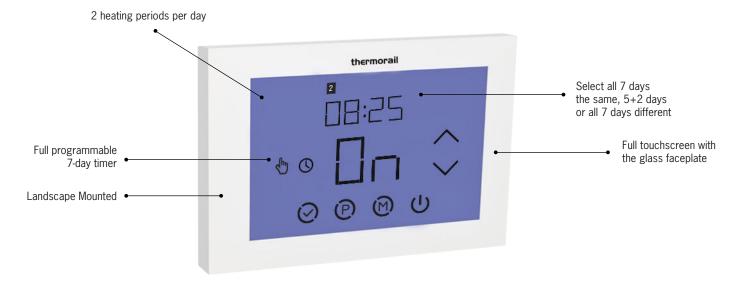

## **TRTSL 7 Day Touchscreen Timer**

The TRTSL Thermorail Timer is a digital touchscreen timer ideal for controlling Thermorails. With the TRTSL Thermorail Timer you have the ability to program each day individually or 7 days the same or program week days to one schedule and weekends different. This timer has 4 switching times (2on/2off) per day and is simple to program with large easy to read characters.