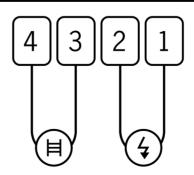

## Wiring diagram

- 1 220-240V AC Supply Neutral
- 2 220-240V AC Supply Live
- 3 Thermorail Live
- 4 Thermorail Neutral