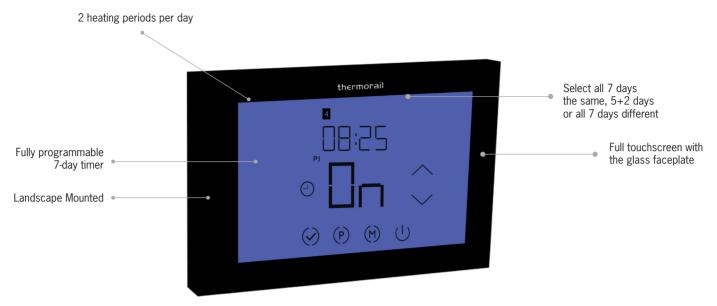

## **TRTSLB 7 Day Touchscreen Timer**

The TRTSLB Thermorail Timer is a digital touchscreen timer ideal for controlling Thermorails. With the TRTSLB Thermorail Timer you have the ability to program each day individually or 7 days the same or program week days to one schedule and weekends different. This timer has 4 switching times (2on/2off) per day and is simple to program with large easy to read characters.