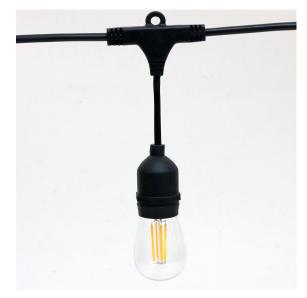

#### VBLFEST-10M-2700K

This 10m 240V Festoon Lighting kit features a 1W warm white, ambient LED globe every 500mm. Connect up to 10 kits (100m) off the one power supply. Replaceable PC (shatter-resistant) globes are available & sold separately. A great IP44 lighting solution for a variety of festive events and locations such as weddings, Christmas, theme days & celebratory events in pubs, clubs, hotels, under eaves in homes & more! Presentable, barcoded packaging, ideal for resell purposes.

#### **Features & Benefits**

- This stunning festoon kit showcases a series of 1W warm white LED globes spaced elegantly every 500MM, providing a cozy and inviting atmosphere
- Perfect for both indoor and outdoor settings, this festoon lighting adds a touch of warmth and style to any space
- Link up to 10 kits (100M) using a single power source
- Replaceable PC (shatter-resistant) bulbs are available & sold separately
- IP44 rated
- 25,000 hour lifespan
- 2 year warranty