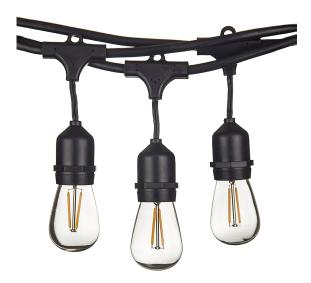

#### VBLFEST-10M-2700K

This 10m 240V Festoon Lighting kit features a 1W warm white, ambient LED globe every 500mm. Connect up to 10 kits (100m) off the one power supply. Replaceable PC (shatter-resistant) globes are available & sold separately. A great IP44 lighting solution for a variety of festive events and locations such as weddings, Christmas, theme days & celebratory events in pubs, clubs, hotels, under eaves in homes & more! Presentable, barcoded packaging, ideal for resell purposes.

#### **Features & Benefits**

- This stunning festoon kit showcases a series of 1W warm white LED globes spaced elegantly every 500MM, providing a cozy and inviting atmosphere
- Perfect for both indoor and outdoor settings, this festoon lighting adds a touch of warmth and style to any space
- Link up to 10 kits (100M) using a single power source
- Replaceable PC (shatter-resistant) bulbs are available & sold separately
- IP44 rated
- 25,000 hour lifespan
- 2 year warranty