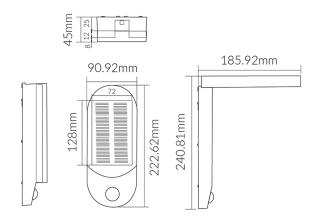

## **Specifications**

| SKU           | VBLSP-004-4-30                  |
|---------------|---------------------------------|
| EAN           | 9340994031019                   |
| Light Colour  | Warm white                      |
| Wattage       | 2 W                             |
| Lumen output  | 600 lm                          |
| IP rating     | 65                              |
| IK Rating     | 08                              |
| CRI           | 80                              |
| Beam Angle    | 120 Degrees                     |
| Trim colour   | Black                           |
| Width         | 185 mm                          |
| Height        | 240 mm                          |
| Lifespan      | 50,000 Hours                    |
| Warranty      | 1 Years                         |
| Mounting type | Surface                         |
| LED source    | SMD                             |
| Material      | ABS (Black) + PC ( Transparent) |
| Lamp Type     | LED / Solar                     |
| Depth         | 45                              |
| Kelvin        | 3000K                           |