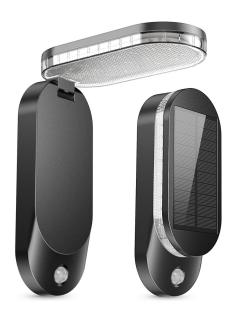

## VBLSP-004-4-30

Introducing our LED Solar Wall Light, designed for reliable outdoor illumination with cutting-edge features.

Harnessing the power of a monocrystal solar panel (5V), this light efficiently converts sunlight into energy, ensuring eco-friendly operation. Equipped with 36 high-performance SMD 2835 LEDs, it provides bright and clear lighting whenever needed

The 3.7V/2000mAh Li-ion battery offers extended operation, with an 8-9 meter PIR motion sensor, durable ABS/PC build, IP65 & IK08 ratings, and 12-hour illumination.

Ideal for enhancing security around your home or business, our LED Solar Wall Light combines advanced technology with robust design to illuminate your surroundings efficiently and sustainably.

## **Features & Benefits**

Monocrystal solar panel (5V)

• LED: 36 pcs SMD 2835 LED

• Li-on battery: 3.7V/2000mAh, 18650

• PIR motion sensor: Detection distance 8-9M

Detection angle: 120°

• Material: ABS (Black) + PC (Transparent)