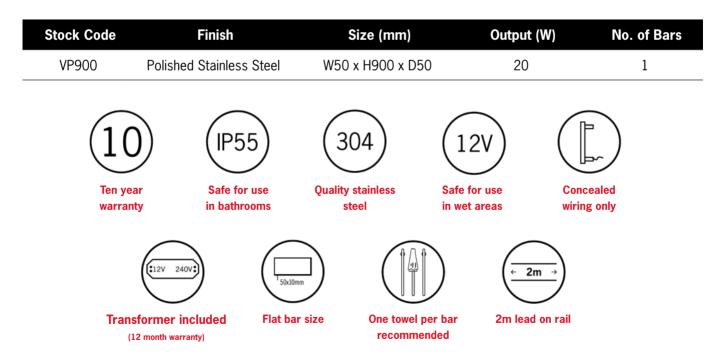

## **Thermorail 12V Vertical Towel Rail**

Electric Heated Towel Rails for use in bathrooms

Note: All dimensions are in millimeters (mm)

Rails are sold individually.

PLEASE NOTE: Specifications are for information purposes only. Whilst every effort has been made to ensure the product specifications are accurate, due to continuing product development and improvement the specifications are subject to change. Specifications can be used to rough in and fit timber supports in the wall however we recommend no holes are drilled without having the product on site or verifying the details with the manufacturer. Thermogroup cannot be held liable or responsible for errors due to updated specifications.