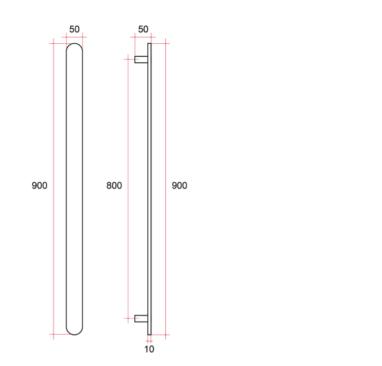

## **Thermorail 12V Vertical Towel Rail**

Electric Heated Towel Rails for use in bathrooms

Note: All dimensions are in millimeters (mm)

Rails are sold individually.

PLEASE NOTE: Specifications are for information purposes only. Whilst every effort has been made to ensure the product specifications are accurate, due to continuing product development and improvement the specifications are subject to change. Specifications can be used to rough in and fit timber supports in the wall however we recommend no holes are drilled without having the product on site or verifying the details with the manufacturer. Thermogroup cannot be held liable or responsible for errors due to updated specifications.