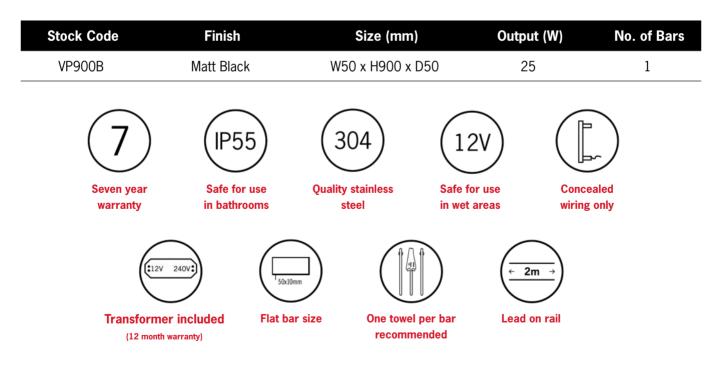

## **Thermorail 12V Vertical Towel Rail**

Electric Heated Towel Rails for use in bathrooms

Note: All dimensions are in millimeters (mm)

Rails are sold individually.

PLEASE NOTE: Specifications are for information purposes only. Whilst every effort has been made to ensure the product specifications are accurate, due to continuing product development and improvement the specifications are subject to change. Specifications can be used to rough in and fit timber supports in the wall however we recommend no holes are drilled without having the product on site or verifying the details with the manufacturer. Thermogroup cannot be held liable or responsible for errors due to updated specifications.