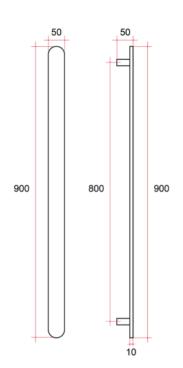

## **Thermorail 12V Vertical Towel Rail**

Electric Heated Towel Rails for use in bathrooms

Note: All dimensions are in millimeters (mm)

Rails are sold individually.

PLEASE NOTE: Specifications are for information purposes only. Whilst every effort has been made to ensure the product specifications are accurate, due to continuing product development and improvement the specifications are subject to change. Specifications can be used to rough in and fit timber supports in the wall however we recommend no holes are drilled without having the product on site or verifying the details with the manufacturer. Thermogroup cannot be held liable or responsible for errors due to updated specifications.