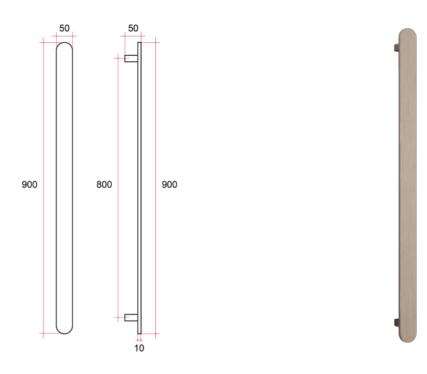

## **Thermorail 12V Pill Vertical Towel Rail**

Electric Heated Towel Rails for use in bathrooms

Note: All dimensions are in millimeters (mm)

Rails are sold individually.

| Stock Code | Finish         | Size (mm)        | Output (W) | No. of Bars |
|------------|----------------|------------------|------------|-------------|
| VP900BN    | Brushed Nickel | W50 x H900 x D50 | 20         | 1           |
|            |                |                  |            |             |

Seven year warranty

Safe for use in bathrooms

Quality stainless steel

Safe for use in wet areas

Concealed wiring only

Transformer included
(12 month warranty)

Flat bar size

One towel per bar recommended