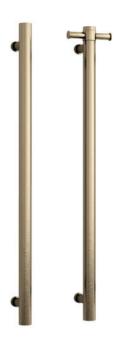

## **Thermorail 12V Vertical Towel Rail**

Electric Heated Towel Rails for use in bathrooms

Note: All dimensions are in millimeters (mm)

Rails are sold individually. Hooks are removable.

PLEASE NOTE: Specifications are for information purposes only. Whilst every effort has been made to ensure the product specifications are accurate, due to continuing product development and improvement the specifications are subject to change. Specifications can be used to rough in and fit timber supports in the wall however we recommend no holes are drilled without having the product on site or verifying the details with the manufacturer. Thermogroup cannot be held liable or responsible for errors due to updated specifications.