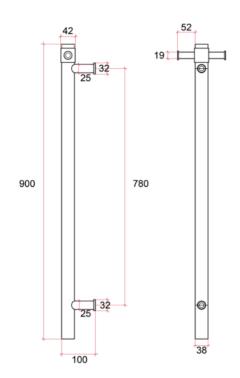

## **Thermorail 12V Vertical Towel Rail**

Electric Heated Towel Rails for use in bathrooms

Note: All dimensions are in millimeters (mm)

Rails are sold individually. Hooks are removable.

PLEASE NOTE: Specifications are for information purposes only. Whilst every effort has been made to ensure the product specifications are accurate, due to continuing product development and improvement the specifications are subject to change. Specifications can be used to rough in and fit timber supports in the wall however we recommend no holes are drilled without having the product on site or verifying the details with the manufacturer. Thermogroup cannot be held liable or responsible for errors due to updated specifications.