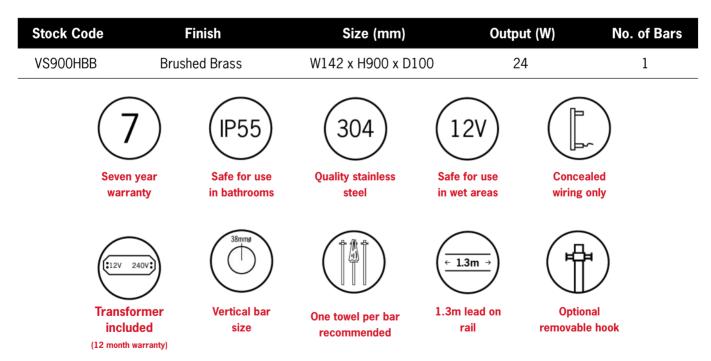

## **Thermorail 12V Vertical Towel Rail**

Electric Heated Towel Rails for use in bathrooms

Note: All dimensions are in millimeters (mm)

Rails are sold individually. Hooks are removable.

PLEASE NOTE: Specifications are for information purposes only. Whilst every effort has been made to ensure the product specifications are accurate, due to continuing product development and improvement the specifications are subject to change. Specifications can be used to rough in and fit timber supports in the wall however we recommend no holes are drilled without having the product on site or verifying the details with the manufacturer. Thermogroup cannot be held liable or responsible for errors due to updated specifications.