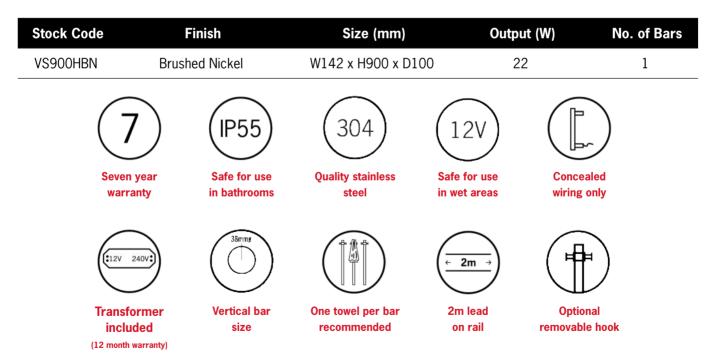

## **Thermorail 12V Vertical Towel Rail**

Electric Heated Towel Rails for use in bathrooms

Note: All dimensions are in millimeters (mm)

Rails are sold individually. Hooks are removable.

PLEASE NOTE: Specifications are for information purposes only. Whilst every effort has been made to ensure the product specifications are accurate, due to continuing product development and improvement the specifications are subject to change. Specifications can be used to rough in and fit timber supports in the wall however we recommend no holes are drilled without having the product on site or verifying the details with the manufacturer. Thermogroup cannot be held liable or responsible for errors due to updated specifications.