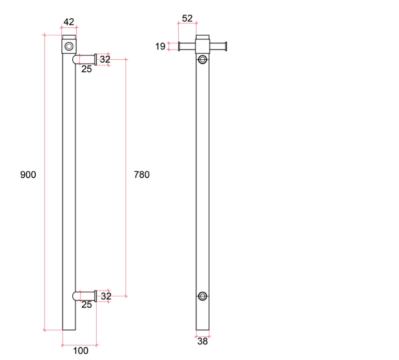

## **Thermorail 12V Vertical Towel Rail**

Electric Heated Towel Rails for use in bathrooms

Note: All dimensions are in millimeters (mm)

Rails are sold individually. Hooks are removable.

PLEASE NOTE: Specifications are for information purposes only. Whilst every effort has been made to ensure the product specifications are accurate, due to continuing product development and improvement the specifications are subject to change. Specifications can be used to rough in and fit timber supports in the wall however we recommend no holes are drilled without having the product on site or verifying the details with the manufacturer. Thermogroup cannot be held liable or responsible for errors due to updated specifications.