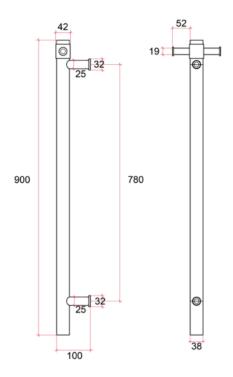

## **Thermorail 12V Vertical Towel Rail**

Note: All dimensions are in millimeters (mm)

Rails are sold individually. Hooks are removable.

| Stock Code | Finish    | Size (mm)          | Output (W) | No. of Bars |
|------------|-----------|--------------------|------------|-------------|
| VS900HGM   | Gun Metal | W142 x H900 x D100 | 30         | 1           |