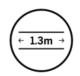

Safe for use in wet areas

1.3m lead on rail

Concealed wiring only

**Optional** removable hook

PLEASE NOTE: Specifications are for information purposes only. Whilst every effort has been made to ensure the product specifications are accurate, due to continuing product development and improvement the specifications are subject to change. Specifications can be used to rough in and fit timber supports in the wall however we recommend no holes are drilled without having the product on site or verifying the details with the manufacturer. Thermogroup cannot be held liable or responsible for errors due to updated specifications.