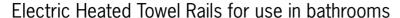

## **Thermorail 240V Vertical Towel Rail**

Note: All dimensions are in millimeters (mm)

Rails are sold individually. Hooks are removable.

| Stock Cod | le                  | Finish                          | Size (mm)               | Output (W                  | /) No. of Bars        |
|-----------|---------------------|---------------------------------|-------------------------|----------------------------|-----------------------|
| VSH900HB  | N Brus              | shed Nickel                     | W142 x H900 x D100      | 20                         | 1                     |
|           | Seven year warranty | IP65  Safe for use in bathrooms | Quality stainless steel | 240V  Dry electric element | Concealed wiring only |
|           | Vertical bar size   | One towel per bar recommended   | 2m lead on rail         | Optional removable hook    | MADE IN EUROPE        |