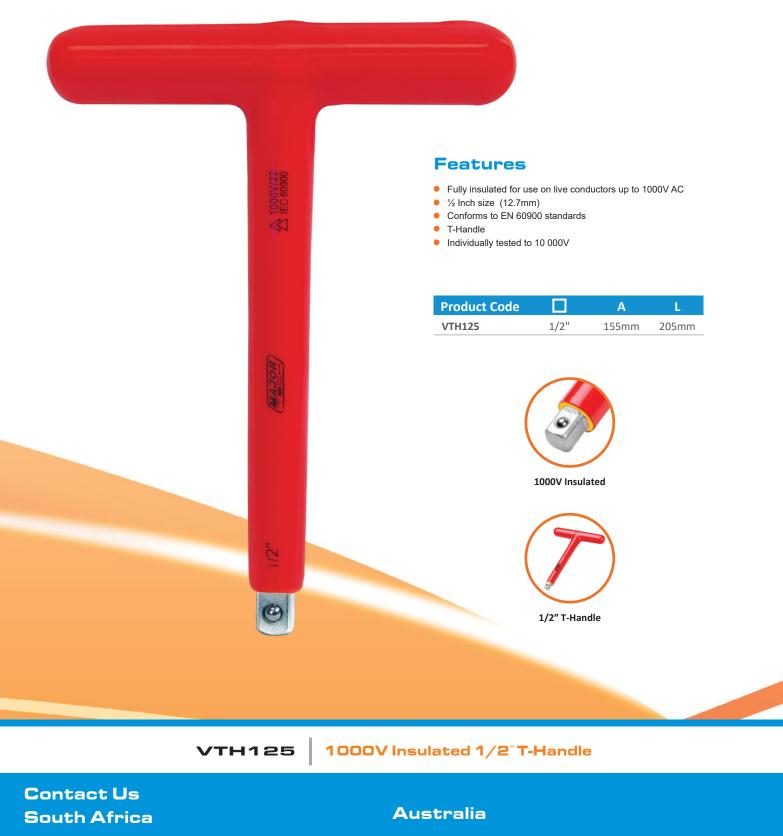

## VTH125 1000V Insulated 1/2<sup>°</sup> T-Handle

Safety is paramount when working with live conductors, and Major Tech's 1000V Insulated 1/2" T-Handle ensures just that. Fully insulated for use on live conductors up to 1000V AC, this tool adheres to strict IEC 60900 standards. The VTH125 T-Handle is meticulously tested to 10,000V, providing unparalleled protection. Crafted from robust chrome vanadium steel, it guarantees durability and reliability. With a 1/2" (12.7mm) size and a length of 205mm, this T-Handle is versatile for various electrical tasks. Whether you're an electrician or a DIY enthusiast, this tool ensures that your electrical work is not only efficient but also safe. Trust Major Tech for precision and safety in your electrical projects.