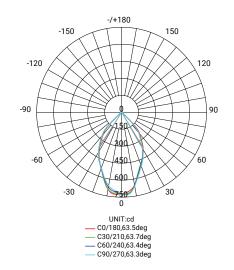

#### PHOTOMETRIC DIAGRAM

#### PHOTOMETRIC DATA

| Efficacy (Im/W) | ≥80   |
|-----------------|-------|
| CCT             | 3000K |
| CRI             | ≥80   |
| Beam Angle (°)  | 60°   |
| LED Type        | COB   |