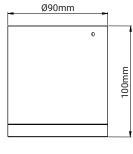

## **KEY INFORMATION**

| Model           | XDSM1-W                       |
|-----------------|-------------------------------|
| Power (W)       | 10W                           |
| Lumens (lm)     | ~800lm                        |
| Construction    | Aluminium body                |
|                 | Specular aluminium reflector  |
| Dimming Options | Non-dimmable                  |
| Fitting Colour  | White                         |
| IP Rating (IP)  | IP54                          |
| Lifespan (hrs)  | 40,000hrs                     |
| Dimensions (mm) | Ø90mm x H100mm                |
| Mounting        | Surface mounted               |
| Control Gear    | Inbuilt electronic LED driver |

### DIAGRAM(S)