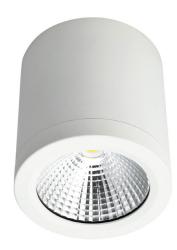

# **PAD (10W)**

XDSM1-W

50°

1 C

COR LE

MOUNTED

#### **DESCRIPTION**

The PAD is a surface mounted shallow slimline can downlight providing energy efficient LED lighting.

Suitable for interior or exterior applications. With its sleek & shallow profile, the PAD series of surface mounted downlights are a aesthetically & high performing non obtrusive option

## **KEY INFORMATION**

| Model           | XDSM1-W                       |
|-----------------|-------------------------------|
| Power (W)       | 10W                           |
| Lumens (lm)     | ~800lm                        |
| Construction    | Aluminium body                |
|                 | Specular aluminium reflector  |
| Dimming Options | Non-dimmable                  |
| Fitting Colour  | White                         |
| IP Rating (IP)  | IP54                          |
| Lifespan (hrs)  | 40,000hrs                     |
| Dimensions (mm) | Ø90mm x H100mm                |
| Mounting        | Surface mounted               |
| Control Gear    | Inbuilt electronic LED driver |