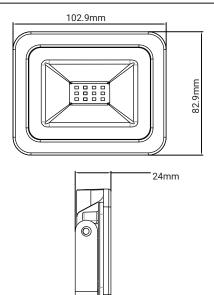

#### **KEY INFORMATION**

| Model           | XFLE10                      |
|-----------------|-----------------------------|
| Power (W)       | 10W                         |
| Lumens (lm)     | ~1000lm                     |
| Construction    | Die cast aluminium body     |
|                 | Aluminium reflector         |
|                 | Tempered glass diffuser     |
| Dimming Options | Non-dimmable                |
| Fitting Colour  | Black                       |
| IP Rating (IP)  | IP65                        |
| Lifespan (hrs)  | 40,000hrs                   |
| Dimensions (mm) | L102.9 x W82.9mm x H24mm    |
| Mounting        | Surface mounted             |
| Control Gear    | Integral Electronic inbuilt |
|                 | constant current LED driver |