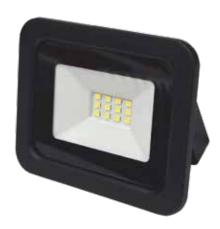

#### **DESCRIPTION**

The XLED ECLIPSE series of floodlights are robust high-performance LED floodlights, which are ideal for commercial buildings, security lighting, sign illumination and public areas applications as well as residential applications.

Available in many wattages & sizes, the eclipse series not only provides great lighting solutions, BUT also fits many budgets.

#### **KEY INFORMATION**

| Model           | XFLE10                      |
|-----------------|-----------------------------|
| Power (W)       | 10W                         |
| Lumens (lm)     | ~1000lm                     |
| Construction    | Die cast aluminium body     |
|                 | Aluminium reflector         |
|                 | Tempered glass diffuser     |
| Dimming Options | Non-dimmable                |
| Fitting Colour  | Black                       |
| IP Rating (IP)  | IP65                        |
| Lifespan (hrs)  | 40,000hrs                   |
| Dimensions (mm) | L102.9 x W82.9mm x H24mm    |
| Mounting        | Surface mounted             |
| Control Gear    | Integral Electronic inbuilt |
|                 | constant current LED driver |