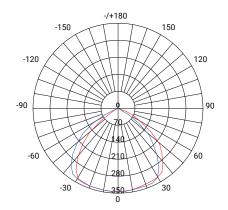

#### PHOTOMETRIC DIAGRAM

### PHOTOMETRIC DATA

| Efficacy (Im/W) | ≥100    |
|-----------------|---------|
| CCT             | 4000K   |
| CRI             | ≥80     |
| Beam Angle (°)  | 120°    |
| LED Type        | SMD2835 |