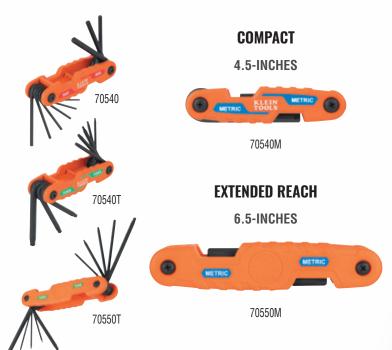

## COMPACT AND PROFESSIONAL FOLDING HEX KEY SETS

Pocketable and Extended Reach

## Additional sizes included in corresponding extended reach sets:

For Professionals
SINCE 1857

| Cat. No.                                                  | UPC<br>0-92644+ | Description                                                       | SAE, Metric & TORX® Sizes                                                                                                                                                                        |
|-----------------------------------------------------------|-----------------|-------------------------------------------------------------------|--------------------------------------------------------------------------------------------------------------------------------------------------------------------------------------------------|
| 70540                                                     | 37022-9         | Compact Folding Hex Key Set, 9-Key, SAE Sizes                     | 1/4", 7/32", 3/16", 5/32", 9/64", 1/8", 7/64", 3/32", 5/64"                                                                                                                                      |
| 70540M                                                    | 37023-6         | Compact Folding Hex Key Set, 8-Key, Metric Sizes                  | 1.5 mm, 2 mm, 2.5 mm, 3 mm,<br>4 mm, 5 mm, 6 mm, 8 mm                                                                                                                                            |
| 70540T                                                    | 37024-3         | Compact Folding Hex Key Set, 8-Key, Torx® Sizes                   | T9, T10, T15, T20, T25, T27, T30, T40                                                                                                                                                            |
| 70590                                                     | 37027-4         | Compact Folding Hex Key Combo Set, 12- Key,<br>SAE/Metric Sizes   | 5/32", 9/64", 1/8", 7/64", 3/32", 5/64",<br>1.5 mm, 2 mm, 2.5 mm, 3 mm, 4 mm, 5 mm                                                                                                               |
| 70542                                                     | 37025-0         | Compact Folding Hex Key Kit, 2-Piece, SAE and Metric Sizes        | 1/4", 7/32", 3/16", 5/32", 9/64", 1/8", 7/64", 3/32", 5/64", 1.5 mm, 2 mm, 2.5 mm, 3 mm, 4 mm, 5 mm, 6 mm, 8 mm                                                                                  |
| 70543                                                     | 37026-7         | Compact Folding Hex Key Kit, 3-Piece, SAE, Metric and TORX® Sizes | 1/4', 7/32', 3/16', 5/32', 9/64', 1/8', 7/64', 3/32', 5/64', 1.5 mm, 2 mm, 2.5 mm, 3 mm, 4 mm, 5 mm, 6 mm, 8 mm, T9, T10, T15, T20, T25, T27, T30, T40                                           |
| 70550M                                                    | 37018-2         | Pro-Folding Hex Key Set, 10-Key, Metric Sizes                     | 1.5 mm, 2 mm, 2.5 mm, 3 mm, 4 mm, 5 mm, 6 mm, 8 mm, 10 mm, 12 mm                                                                                                                                 |
| 70550T                                                    | 37019-9         | Pro-Folding Hex Key Set, 10-Key, TORX® Sizes                      | T6, T8, T9, T10, T15, T20, T25, T27, T30, T40                                                                                                                                                    |
| 70552                                                     | 37020-5         | Pro-Folding Hex Key Kit, 2-Piece, SAE and Metric Sizes            | 3/32", 7/64", 1/8", 9/64", 5/32", 3/16", 7/32", 1/4", 5/16", 3/8", 1/2", 1.5 mm, 2 mm, 2.5 mm, 3 mm, 4 mm, 5 mm, 6 mm, 8 mm, 10 mm, 12 mm                                                        |
| 70553                                                     | 37021-2         | Pro-Folding Hex Key Kit, 3-Piece, SAE, Metric<br>and TORX® Sizes  | 3/32", 7/64", 1/8", 9/64", 5/32", 3/16", 7/32",<br>1/4", 5/16", 3/8", 1/2", 1.5 mm, 2 mm, 2.5 mm, 3 mm,<br>4 mm, 5 mm, 6 mm, 8 mm 10 mm, 12 mm, T6, T8,<br>T9, T10, T15, T20, T25, T27, T30, T40 |
| ⚠ Visit www.kleintools.com for warnings and instructions. |                 |                                                                   | TORX® is a registered trademark of Acument                                                                                                                                                       |