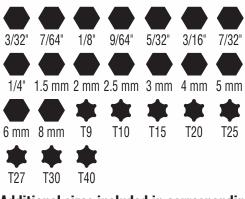

## Additional sizes included in corresponding extended reach sets:

For Professionals
SINCE 1857

| Cat. No.                                                  | UPC<br>0-92644+ | Description                                                       | SAE, Metric & TORX® Sizes                                                                                                                                                                        |
|-----------------------------------------------------------|-----------------|-------------------------------------------------------------------|--------------------------------------------------------------------------------------------------------------------------------------------------------------------------------------------------|
| 70540                                                     | 37022-9         | Compact Folding Hex Key Set, 9-Key, SAE Sizes                     | 1/4", 7/32", 3/16", 5/32", 9/64", 1/8", 7/64", 3/32", 5/64"                                                                                                                                      |
| 70540M                                                    | 37023-6         | Compact Folding Hex Key Set, 8-Key, Metric Sizes                  | 1.5 mm, 2 mm, 2.5 mm, 3 mm,<br>4 mm, 5 mm, 6 mm, 8 mm                                                                                                                                            |
| 70540T                                                    | 37024-3         | Compact Folding Hex Key Set, 8-Key, Torx® Sizes                   | T9, T10, T15, T20, T25, T27, T30, T40                                                                                                                                                            |
| 70590                                                     | 37027-4         | Compact Folding Hex Key Combo Set, 12- Key,<br>SAE/Metric Sizes   | 5/32", 9/64", 1/8", 7/64", 3/32", 5/64",<br>1.5 mm, 2 mm, 2.5 mm, 3 mm, 4 mm, 5 mm                                                                                                               |
| 70542                                                     | 37025-0         | Compact Folding Hex Key Kit, 2-Piece, SAE and Metric Sizes        | 1/4", 7/32", 3/16", 5/32", 9/64", 1/8", 7/64", 3/32", 5/64", 1.5 mm, 2 mm, 2.5 mm, 3 mm, 4 mm, 5 mm, 6 mm, 8 mm                                                                                  |
| 70543                                                     | 37026-7         | Compact Folding Hex Key Kit, 3-Piece, SAE, Metric and TORX® Sizes | 1/4', 7/32', 3/16', 5/32', 9/64', 1/8', 7/64', 3/32', 5/64', 1.5 mm, 2 mm, 2.5 mm, 3 mm, 4 mm, 5 mm, 6 mm, 8 mm, T9, T10, T15, T20, T25, T27, T30, T40                                           |
| 70550M                                                    | 37018-2         | Pro-Folding Hex Key Set, 10-Key, Metric Sizes                     | 1.5 mm, 2 mm, 2.5 mm, 3 mm, 4 mm, 5 mm, 6 mm, 8 mm, 10 mm, 12 mm                                                                                                                                 |
| 70550T                                                    | 37019-9         | Pro-Folding Hex Key Set, 10-Key, TORX® Sizes                      | T6, T8, T9, T10, T15, T20, T25, T27, T30, T40                                                                                                                                                    |
| 70552                                                     | 37020-5         | Pro-Folding Hex Key Kit, 2-Piece, SAE and Metric Sizes            | 3/32", 7/64", 1/8", 9/64", 5/32", 3/16", 7/32", 1/4", 5/16", 3/8", 1/2", 1.5 mm, 2 mm, 2.5 mm, 3 mm, 4 mm, 5 mm, 6 mm, 8 mm, 10 mm, 12 mm                                                        |
| 70553                                                     | 37021-2         | Pro-Folding Hex Key Kit, 3-Piece, SAE, Metric<br>and TORX® Sizes  | 3/32", 7/64", 1/8", 9/64", 5/32", 3/16", 7/32",<br>1/4", 5/16", 3/8", 1/2", 1.5 mm, 2 mm, 2.5 mm, 3 mm,<br>4 mm, 5 mm, 6 mm, 8 mm 10 mm, 12 mm, T6, T8,<br>T9, T10, T15, T20, T25, T27, T30, T40 |
| ⚠ Visit www.kleintools.com for warnings and instructions. |                 |                                                                   | TORX® is a registered trademark of Acument                                                                                                                                                       |