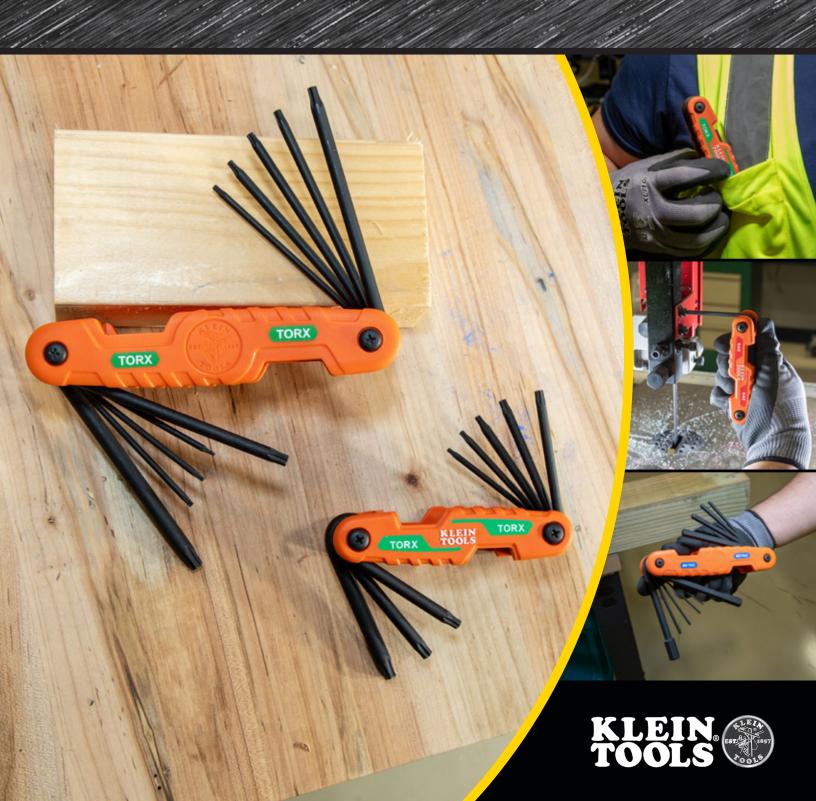

## **FOLDING HEX KEY SETS**

Klein Tools' Pro-Folding Hex Key line expansion now includes Metric and Torx® hex key sets with two additional sizes included in each set. The highly durable reinforced nylon handle has easy access to each key. The heavy-duty set includes 4-Inch-long extended reach blades and a strategically placed #2 Phillips fastener on the outer body for effortless key tension adjustment.

Klein Tools' new Compact Folding Hex Key line features the same highly durable reinforced nylon handle with easy key access but is now pocketable for more convenient storage and carrying. The hex key sets feature a strategically placed #2 Phillips fastener on the outer body, ensuring effortless adjustment of key tension to suit your preference.