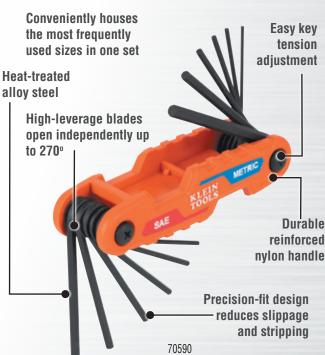

## **FOLDING HEX KEY SETS**

Klein Tools' Pro-Folding Hex Key line expansion now includes Metric and Torx® hex key sets with two additional sizes included in each set. The highly durable reinforced nylon handle has easy access to each key. The heavy-duty set includes 4-Inch-long extended reach blades and a strategically placed #2 Phillips fastener on the outer body for effortless key tension adjustment.

## Additional sizes included in corresponding extended reach sets:

For Professionals
SINCE 1857

| Cat. No.                                                  | UPC<br>0-92644+ | Description                                                       | SAE, Metric & TORX® Sizes                                                                                                                                                                        |
|-----------------------------------------------------------|-----------------|-------------------------------------------------------------------|--------------------------------------------------------------------------------------------------------------------------------------------------------------------------------------------------|
| 70540                                                     | 37022-9         | Compact Folding Hex Key Set, 9-Key, SAE Sizes                     | 1/4", 7/32", 3/16", 5/32", 9/64", 1/8", 7/64", 3/32", 5/64"                                                                                                                                      |
| 70540M                                                    | 37023-6         | Compact Folding Hex Key Set, 8-Key, Metric Sizes                  | 1.5 mm, 2 mm, 2.5 mm, 3 mm,<br>4 mm, 5 mm, 6 mm, 8 mm                                                                                                                                            |
| 70540T                                                    | 37024-3         | Compact Folding Hex Key Set, 8-Key, Torx® Sizes                   | T9, T10, T15, T20, T25, T27, T30, T40                                                                                                                                                            |
| 70590                                                     | 37027-4         | Compact Folding Hex Key Combo Set, 12- Key,<br>SAE/Metric Sizes   | 5/32", 9/64", 1/8", 7/64", 3/32", 5/64",<br>1.5 mm, 2 mm, 2.5 mm, 3 mm, 4 mm, 5 mm                                                                                                               |
| 70542                                                     | 37025-0         | Compact Folding Hex Key Kit, 2-Piece, SAE and Metric Sizes        | 1/4", 7/32", 3/16", 5/32", 9/64", 1/8", 7/64", 3/32", 5/64", 1.5 mm, 2 mm, 2.5 mm, 3 mm, 4 mm, 5 mm, 6 mm, 8 mm                                                                                  |
| 70543                                                     | 37026-7         | Compact Folding Hex Key Kit, 3-Piece, SAE, Metric and TORX® Sizes | 1/4', 7/32', 3/16', 5/32', 9/64', 1/8', 7/64', 3/32', 5/64', 1.5 mm, 2 mm, 2.5 mm, 3 mm, 4 mm, 5 mm, 6 mm, 8 mm, T9, T10, T15, T20, T25, T27, T30, T40                                           |
| 70550M                                                    | 37018-2         | Pro-Folding Hex Key Set, 10-Key, Metric Sizes                     | 1.5 mm, 2 mm, 2.5 mm, 3 mm, 4 mm, 5 mm, 6 mm, 8 mm, 10 mm, 12 mm                                                                                                                                 |
| 70550T                                                    | 37019-9         | Pro-Folding Hex Key Set, 10-Key, TORX® Sizes                      | T6, T8, T9, T10, T15, T20, T25, T27, T30, T40                                                                                                                                                    |
| 70552                                                     | 37020-5         | Pro-Folding Hex Key Kit, 2-Piece, SAE and Metric Sizes            | 3/32", 7/64", 1/8", 9/64", 5/32", 3/16", 7/32", 1/4", 5/16", 3/8", 1/2", 1.5 mm, 2 mm, 2.5 mm, 3 mm, 4 mm, 5 mm, 6 mm, 8 mm, 10 mm, 12 mm                                                        |
| 70553                                                     | 37021-2         | Pro-Folding Hex Key Kit, 3-Piece, SAE, Metric<br>and TORX® Sizes  | 3/32", 7/64", 1/8", 9/64", 5/32", 3/16", 7/32",<br>1/4", 5/16", 3/8", 1/2", 1.5 mm, 2 mm, 2.5 mm, 3 mm,<br>4 mm, 5 mm, 6 mm, 8 mm 10 mm, 12 mm, T6, T8,<br>T9, T10, T15, T20, T25, T27, T30, T40 |
| ⚠ Visit www.kleintools.com for warnings and instructions. |                 |                                                                   | TORX® is a registered trademark of Acument                                                                                                                                                       |