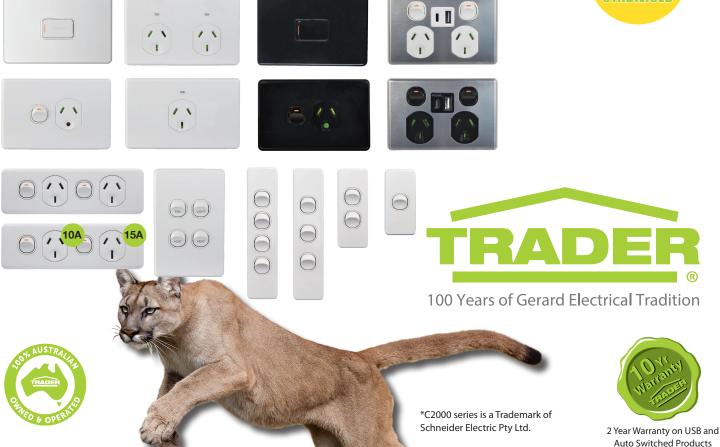

## Puma **Switches & Sockets**

The Puma - Trader's range of familiar switches and sockets, including Auto switched power points and USB Integrated power points for your next install.

AVAILABLE IN BLACK WITH BRUSHED ALUMINIUM COVERS. PUBIG5 AVAILABLE WITH ALUMINIUM LOOK COVERS.

## What Puma can do for you:

- Fits standard mounting accessories.
- Screw fastened base plate (others have moved to a clip on base).
- Interchangeable Mix n' match with other brands.
- Cable Clamp Feature unique cable securing point may eliminate need for a shroud (Cable clamp restraint point satisfies requirement of AS/NZS3000:2007 Clause 5.4.6.1).
- Individually packaged with product label and barcode.
- Terminals are large and in line for ease of installation.
- Yellowing Resistant made from Polycarbonate (Not ABS) which means cover plates resist discolouration. Trader switches and sockets are made from 100% Virgin Polycarbonate.
- Products are fully certified and compliant with Australian standards (Ask us for technical data sheets).
- Robust terminals with plenty of wiring space.
- Switch plates can accomodate other clip in Trader modules or equivalents in the market.
- Full cover plate design.
- 10 Year Warranty.
- Available in white and black please check for availability.
- PUPP2USB2GCBA (Brushed Aluminium cover) also available please check for availability.
- Auto switched Power points also available (PUPP1GAU / PUPP2GAU)
- Unswitched socket availabile PUSO321G this is not and auto switched socket so must be linked to a control switch.