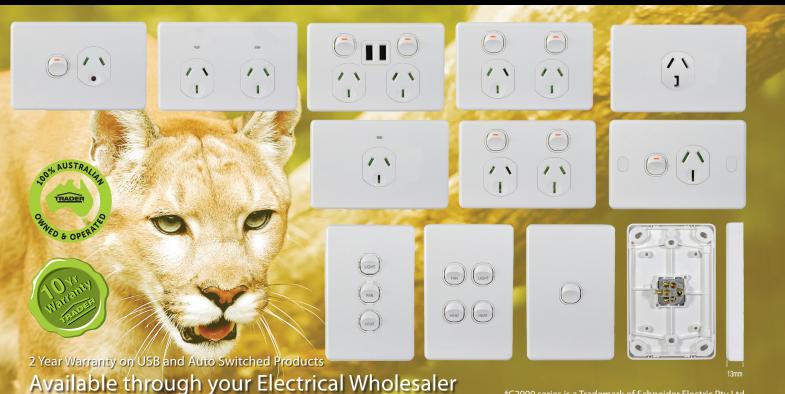

## Puma **Switches & Sockets**

The Puma - Trader's range of familiar switches and sockets, including Auto switched power points and USB Integrated power points for your next install.

AVAILABLE IN BLACK WITH BRUSHED ALUMINIUM COVERS. PUBIG5 AVAILABLE WITH ALUMINIUM LOOK COVERS.

## What Puma can do for you:

- Fits standard mounting accessories.
- Screw fastened base plate (others have moved to a clip on base).
- Interchangeable Mix n' match with other brands.
- Cable Clamp Feature unique cable securing point may eliminate need for a shroud (Cable clamp restraint point satisfies requirement of AS/NZS3000:2007 Clause 5.4.6.1).
- Individually packaged with product label and barcode.
- Terminals are large and in line for ease of installation.
- Yellowing Resistant made from Polycarbonate (Not ABS) which means cover plates resist discolouration. Trader switches and sockets are made from 100% Virgin Polycarbonate.
- Products are fully certified and compliant with Australian standards (Ask us for technical data sheets).
- Robust terminals with plenty of wiring space.
- Switch plates can accomodate other clip in Trader modules or equivalents in the market.
- Full cover plate design.
- 10 Year Warranty.
- Available in white and black please check for availability.
- PUPP2USB2GCBA (Brushed Aluminium cover) also available please check for availability.
- Auto switched Power points also available (PUPP1GAU / PUPP2GAU)
- Unswitched socket availabile PUSO321G this is not and auto switched socket so must be linked to a control switch.