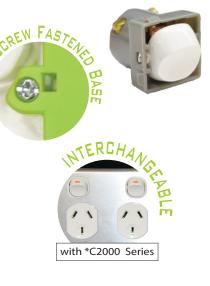

## What Puma can do for you:

- Fits standard mounting accessories.
- Screw fastened base plate (others have moved to a clip on base).
- Interchangeable Mix n' match with other brands.
- Cable Clamp Feature unique cable securing point may eliminate need for a shroud (Cable clamp restraint point satisfies requirement of AS/NZS3000:2007 Clause 5.4.6.1).
- Individually packaged with product label and barcode.
- Terminals are large and in line for ease of installation.
- Yellowing Resistant made from Polycarbonate (Not ABS) which means cover plates resist discolouration. Trader switches and sockets are made from 100% Virgin Polycarbonate.
- Products are fully certified and compliant with Australian standards (Ask us for technical data sheets).
- Robust terminals with plenty of wiring space.
- Switch plates can accomodate other clip in Trader modules or equivalents in the market.
- Full cover plate design.
- 10 Year Warranty.
- Available in white and black please check for availability.
- PUPP2USB2GCBA (Brushed Aluminium cover) also available please check for availability.
- Auto switched Power points also available (PUPP1GAU / PUPP2GAU)
- Unswitched socket availabile PUSO321G this is not and auto switched socket so must be linked to a control switch.